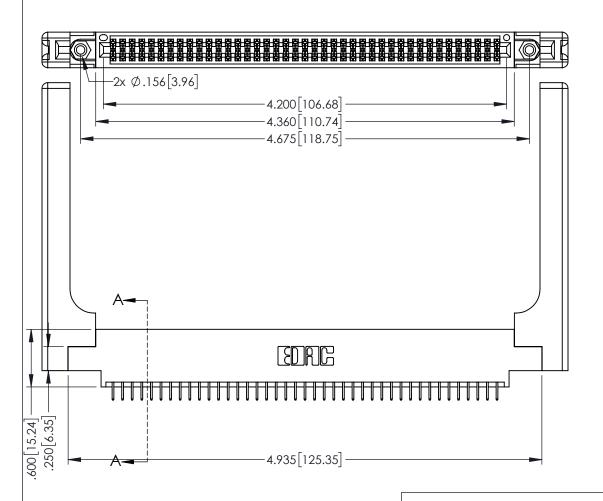

<u>Contact Dimensions:</u>
525-P.C. Tail .018 Sq.(0.46 Sq.) - Tail LG=.150(3.81)
.100 (2.54) Contact Spacing x .200 (5.08) Row Spacing

.160[4.06] POINT OF CONTACT **SECTION A-A** 

INSULATOR MATERIAL: THERMOPLASTIC PBT BLACK, UL 94V-0

CONTACT MATERIAL; COPPER TIN ALLOY

CONTACT PLATING: GOLD ON THE MATING AREA, TIN PLATING ON THE CONTACT TAILS, NICKEL UNDERPLATE

345/395 SERIES CARD EDGE CONNECTOR PART NUMBER: 395-082-525-858

| ACAD REFERENCE NO. 345-ENG-MASTER |                  |       |  |
|-----------------------------------|------------------|-------|--|
| DRAWN: R.STA.MONICA               | DATE:MAY.16/2017 |       |  |
| CHECKED:                          | DATE:            |       |  |
| SCALE: 1:1                        | SHEET 1          | OF 2  |  |
| DRAWING NUMBER                    |                  | ISSUE |  |
| 345-ENG-MASTER                    |                  | 1     |  |