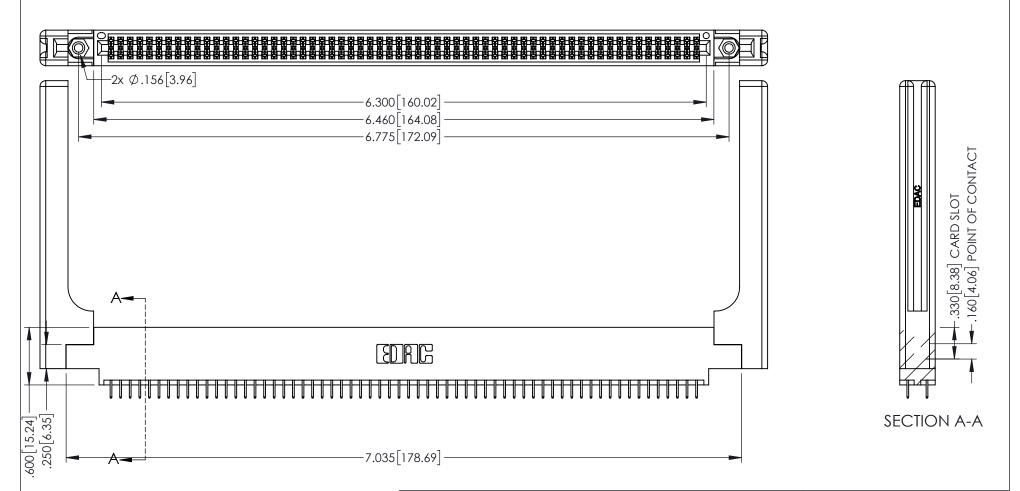

345/395 SERIES CARD EDGE CONNECTOR PART NUMBER: 395-124-525-858

YOUR CONNECTION TO QUALITY & SERVICE

| ACAD REFERENCE NO. 345-ENG-MASTER |                  |       |  |
|-----------------------------------|------------------|-------|--|
| DRAWN: R.STA.MONICA               | DATE:MAY.16/2017 |       |  |
| CHECKED:                          | DATE:            |       |  |
| SCALE: 1:1                        | SHEET 1          | OF 2  |  |
| DRAWING NUMBER                    |                  | ISSUE |  |
| 345-ENG-MASTER                    |                  | 1     |  |

<u>Contact Dimensions:</u>
525-P.C. Tail .018 Sq.(0.46 Sq.) - Tail LG=.150(3.81)
.100 (2.54) Contact Spacing x .200 (5.08) Row Spacing

1

INSULATOR MATERIAL: THERMOPLASTIC PBT BLACK, UL 94V-0

CONTACT MATERIAL; COPPER TIN ALLOY CONTACT PLATING: GOLD ON THE MATING AREA, TIN PLATING ON THE CONTACT TAILS, NICKEL UNDERPLATE