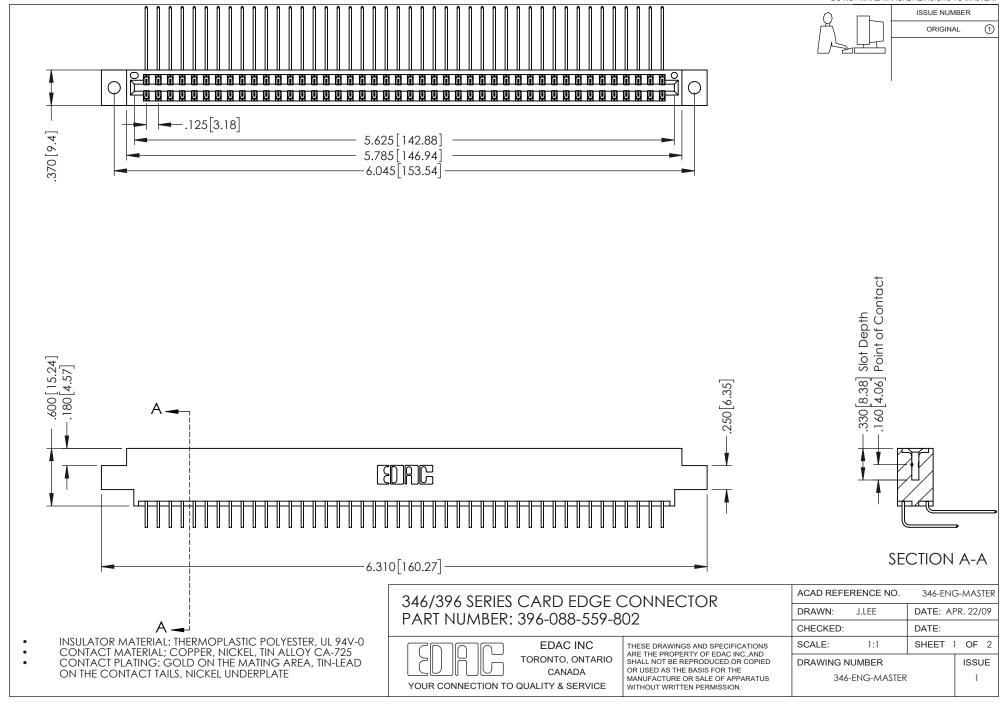

## **Contact Code 556**

INSULATOR MATERIAL: THERMOPLASTIC POLYESTER, UL 94V-0 CONTACT MATERIAL; COPPER, NICKEL, TIN ALLOY CA-725 CONTACT PLATING: GOLD ON THE MATING AREA, TIN-LEAD

ON THE CONTACT TAILS, NICKEL UNDERPLATE

## 346/396 SERIES CARD EDGE CONNECTOR CONTACT CODE 555,556,558,559,560 DIMENSIONS

YOUR CONNECTION TO QUALITY & SERVICE

**EDAC INC** TORONTO, ONTARIO CANADA

THESE DRAWINGS AND SPECIFICATIONS ARE THE PROPERTY OF EDAC INC.,AND SHALL NOT BE REPRODUCED, OR COPIED OR USED AS THE BASIS FOR THE MANUFACTURE OR SALE OF APPARATUS WITHOUT WRITTEN PERMISSION.