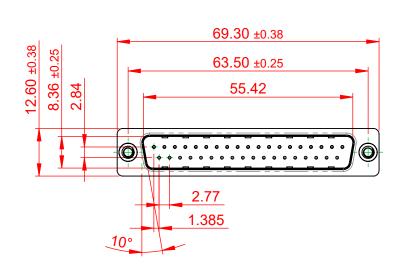

## 6.0 5.6

NOTES:

MATERIAL:

HOUSING: THERMOPLASTIC POLYESTER, UL94V-0 SHELL: STEEL, TIN PLATED CONTACT: COPPER ALLOY, GOLD FLASH PLATED

OPERATING TEMPERATURE: -55°C to +85°C

CURRENT RATING: 3A PER CONTACT CONTACT RESISTANCE: 25mQ MAX. INSULATOR RESISTANCE: 5000MΩ min. DIELECTRIC WITHSTANDING VOLTAGE: 1000V AC rms