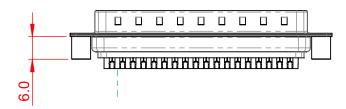

## 6.0 5.6

NOTES:

MATERIAL:

HOUSING: THERMOPLASTIC POLYESTER, UL94V-0 SHELL: STEEL, TIN PLATED CONTACT: COPPER ALLOY, GOLD FLASH PLATED

OPERATING TEMPERATURE: -55°C to +85°C

CURRENT RATING: 3A PER CONTACT CONTACT RESISTANCE: 25mQ MAX. INSULATOR RESISTANCE: 5000MΩ min. DIELECTRIC WITHSTANDING VOLTAGE: 1000V AC rms