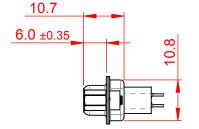

.XX ±0.13 .XXX ±0.10

NOTES:

MATERIAL:

HOUSING: THERMOPLASTIC POLYESTER, UL94V-0 SHELL: STEEL, Sn or Ni PLATED CONTACT: COPPER ALLOY SEE ORDERING GUIDE FOR PLATING

OPERATING TEMPERATURE: -55°C ~ 85°C

CURRENT RATING: 3A PER CONTACT CONTACT RESISTANCE: 25mΩ MAX. INSULATOR RESISTANCE: 5000MΩ min. DIELECTRIC WITHSTANDING VOLTAGE: 1000V AC rms