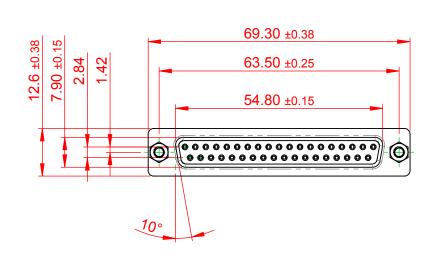

|                                                                                | 628 SERIES D-SUB CONNECTOR                                                                                                                                                                                     |                      | SW REFERENCE NO.: 628 ASSEMBLY |       |  |
|--------------------------------------------------------------------------------|----------------------------------------------------------------------------------------------------------------------------------------------------------------------------------------------------------------|----------------------|--------------------------------|-------|--|
| 628 SERIES D-SUB (                                                             |                                                                                                                                                                                                                |                      | DATE: AUG. 01/20               | )18   |  |
|                                                                                |                                                                                                                                                                                                                |                      | DATE:                          |       |  |
| EDAG INC<br>TORONTO, ONTARIO<br>CANADA<br>YOUR CONNECTION TO QUALITY & SERVICE | THESE DRAWINGS AND SPECIFICATIONS<br>ARE THE PROPERTY OF EDAC INC.,AND<br>SHALL NOT BE REPRODUCED,OR COPIED<br>OR USED AS THE BASIS FOR THE<br>MANUFACTURE OR SALE OF APPARATUS<br>WITHOUT WRITTEN PERMISSION. | SCALE: 1:1           | SHEET 1 OF                     | 1     |  |
|                                                                                |                                                                                                                                                                                                                | DRAWING NUMBER: 628- | 037-321-553                    | ISSUE |  |
|                                                                                |                                                                                                                                                                                                                | PART NUMBER: 628-    | 037-321-553                    | 1     |  |