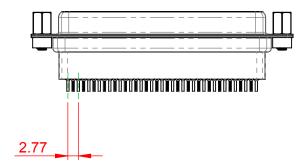

|                                                                                | 628 SERIES D-SUB CONNECTOR                                                                                                                                                                                     |                      | SW REFERENCE NO.: 628 ASSEMBLY |       |  |
|--------------------------------------------------------------------------------|----------------------------------------------------------------------------------------------------------------------------------------------------------------------------------------------------------------|----------------------|--------------------------------|-------|--|
| 628 SERIES D-SUB (                                                             |                                                                                                                                                                                                                |                      | DATE: AUG. 01/20               | )18   |  |
|                                                                                |                                                                                                                                                                                                                |                      | DATE:                          |       |  |
| EDAG INC<br>TORONTO, ONTARIO<br>CANADA<br>YOUR CONNECTION TO QUALITY & SERVICE | THESE DRAWINGS AND SPECIFICATIONS<br>ARE THE PROPERTY OF EDAC INC.,AND<br>SHALL NOT BE REPRODUCED,OR COPIED<br>OR USED AS THE BASIS FOR THE<br>MANUFACTURE OR SALE OF APPARATUS<br>WITHOUT WRITTEN PERMISSION. | SCALE: 1:1           | SHEET 1 OF                     | 1     |  |
|                                                                                |                                                                                                                                                                                                                | DRAWING NUMBER: 628- | 037-321-553                    | ISSUE |  |
|                                                                                |                                                                                                                                                                                                                | PART NUMBER: 628-    | 037-321-553                    | 1     |  |