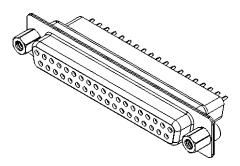

|                                                                                | 628 SERIES D-SUB CONNECTOR                                                                                                                                                                                     |                      | SW REFERENCE NO.: 628 ASSEMBLY |       |  |
|--------------------------------------------------------------------------------|----------------------------------------------------------------------------------------------------------------------------------------------------------------------------------------------------------------|----------------------|--------------------------------|-------|--|
| 628 SERIES D-SUB (                                                             |                                                                                                                                                                                                                |                      | DATE: AUG. 01/20               | )18   |  |
|                                                                                |                                                                                                                                                                                                                |                      | DATE:                          |       |  |
| EDAG INC<br>TORONTO, ONTARIO<br>CANADA<br>YOUR CONNECTION TO QUALITY & SERVICE | THESE DRAWINGS AND SPECIFICATIONS<br>ARE THE PROPERTY OF EDAC INC.,AND<br>SHALL NOT BE REPRODUCED,OR COPIED<br>OR USED AS THE BASIS FOR THE<br>MANUFACTURE OR SALE OF APPARATUS<br>WITHOUT WRITTEN PERMISSION. | SCALE: 1:1           | SHEET 1 OF                     | 1     |  |
|                                                                                |                                                                                                                                                                                                                | DRAWING NUMBER: 628- | 037-321-553                    | ISSUE |  |
|                                                                                |                                                                                                                                                                                                                | PART NUMBER: 628-    | 037-321-553                    | 1     |  |