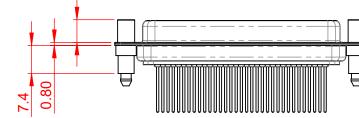

|
|                          | EDAC INC                             | THESE DRAWINGS AND SPECIFICATIONS<br>ARE THE PROPERTY OF EDAC INC.,AND                                                                | SCALE: 1:1                      | SHEET 1 OF      | 1     |
|                          | YOUR CONNECTION TO QUALITY & SERVICE | SHALL NOT BE REPRODUCED, OR COPIED<br>OR USED AS THE BASIS FOR THE<br>MANUFACTURE OR SALE OF APPARATUS<br>WITHOUT WRITTEN PERMISSION. | DRAWING NUMBER: 628-M5          | 0-623-GT6       | ISSUE |
|                          |                                      |                                                                                                                                       | PART NUMBER: 628-M5             | 0-623-GT6       | 1     |



COMPLIANT

10.90 15.30

8

ц Сі