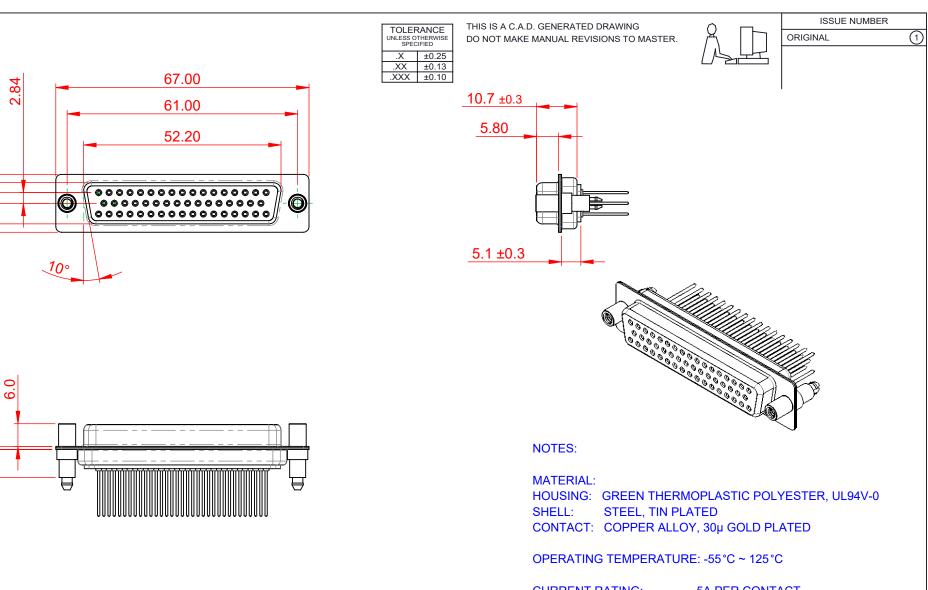

**CURRENT RATING: 5A PER CONTACT** CONTACT RESISTANCE:  $25m\Omega$  MAX. INSULATOR RESISTANCE: 5000MΩ min. DIELECTRIC WITHSTANDING VOLTAGE: 1000V AC rms

|                          |                                      |                                                                                                                                       | SW REFERENCE NO.: 628M ASSEMBLY |                 |       |
|--------------------------|--------------------------------------|---------------------------------------------------------------------------------------------------------------------------------------|---------------------------------|-----------------|-------|
| 628 SERIES D-SUB CONNECT |                                      | CONNECTOR                                                                                                                             | DRAWN: C.B                      | DATE: AUG. 01/2 | 018   |
|                          |                                      |                                                                                                                                       | CHECKED:                        | DATE:           |       |
|                          | EDAC INC                             | THESE DRAWINGS AND SPECIFICATIONS<br>ARE THE PROPERTY OF EDAC INC.,AND                                                                | SCALE: 1:1                      | SHEET 1 OF      | 1     |
|                          | YOUR CONNECTION TO QUALITY & SERVICE | SHALL NOT BE REPRODUCED, OR COPIED<br>OR USED AS THE BASIS FOR THE<br>MANUFACTURE OR SALE OF APPARATUS<br>WITHOUT WRITTEN PERMISSION. | DRAWING NUMBER: 628-M5          | 0-623-GT6       | ISSUE |
|                          |                                      |                                                                                                                                       | PART NUMBER: 628-M5             | 0-623-GT6       | 1     |