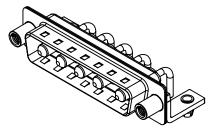

INSULATOR RESISTANCE: DIELECTRIC WITHSTANDING VOLTAGE:

**OPERATING TEMPERATURE:** 

5000MΩ min.

1000V AC rms

-55°C ~ 125°C

|  | COMBINATION D-SUB                    |                                                                        | SW REFERENCE NO.: 629 COMBO ASSEMBLY |                   |       |
|--|--------------------------------------|------------------------------------------------------------------------|--------------------------------------|-------------------|-------|
|  |                                      |                                                                        | DRAWN: C.B                           | DATE: JAN. 01/201 | 19    |
|  |                                      |                                                                        | CHECKED:                             | DATE:             |       |
|  | EDAC INC                             | THESE DRAWINGS AND SPECIFICATIONS<br>ARE THE PROPERTY OF EDAC INC.,AND | SCALE: (IN C.A.D. 1:1)               | SHEET 1 OF        | 2     |
|  | TORONTO, ONTARIO<br>CANADA           | SHALL NOT BE REPRODUCED, OR COPIED<br>OR USED AS THE BASIS FOR THE     | DRAWING NUMBER: 629-5W5-             | 240-1ND           | ISSUE |
|  | YOUR CONNECTION TO QUALITY & SERVICE | MANUFACTURE OR SALE OF APPARATUS<br>WITHOUT WRITTEN PERMISSION.        | PART NUMBER: 629-5W5-                | 240-1ND           | 1     |