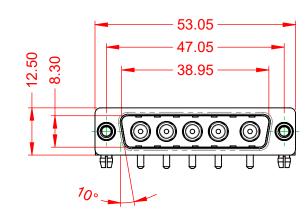

INSULATOR RESISTANCE: DIELECTRIC WITHSTANDING VOLTAGE:

**OPERATING TEMPERATURE:** 

5000MΩ min.

1000V AC rms

-55°C ~ 125°C

|  | COMBINATION D-SUB                    |                                                                        | SW REFERENCE NO.: 629 COMBO ASSEMBLY |                   |       |
|--|--------------------------------------|------------------------------------------------------------------------|--------------------------------------|-------------------|-------|
|  |                                      |                                                                        | DRAWN: C.B                           | DATE: JAN. 01/201 | 19    |
|  |                                      |                                                                        | CHECKED:                             | DATE:             |       |
|  | EDAC INC                             | THESE DRAWINGS AND SPECIFICATIONS<br>ARE THE PROPERTY OF EDAC INC.,AND | SCALE: (IN C.A.D. 1:1)               | SHEET 1 OF        | 2     |
|  | TORONTO, ONTARIO<br>CANADA           | SHALL NOT BE REPRODUCED, OR COPIED<br>OR USED AS THE BASIS FOR THE     | DRAWING NUMBER: 629-5W5-             | 240-1ND           | ISSUE |
|  | YOUR CONNECTION TO QUALITY & SERVICE | MANUFACTURE OR SALE OF APPARATUS<br>WITHOUT WRITTEN PERMISSION.        | PART NUMBER: 629-5W5-                | 240-1ND           | 1     |