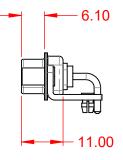

INSULATOR RESISTANCE: DIELECTRIC WITHSTANDING VOLTAGE:

**OPERATING TEMPERATURE:** 

5000MΩ min.

1000V AC rms

-55°C ~ 125°C

|  | COMBINATION D-SUB                    |                                                                        | SW REFERENCE NO.: 629 COMBO ASSEMBLY |                   |       |
|--|--------------------------------------|------------------------------------------------------------------------|--------------------------------------|-------------------|-------|
|  |                                      |                                                                        | DRAWN: C.B                           | DATE: JAN. 01/201 | 19    |
|  |                                      |                                                                        | CHECKED:                             | DATE:             |       |
|  | EDAC INC                             | THESE DRAWINGS AND SPECIFICATIONS<br>ARE THE PROPERTY OF EDAC INC.,AND | SCALE: (IN C.A.D. 1:1)               | SHEET 1 OF        | 2     |
|  | TORONTO, ONTARIO<br>CANADA           | SHALL NOT BE REPRODUCED, OR COPIED<br>OR USED AS THE BASIS FOR THE     | DRAWING NUMBER: 629-5W5-             | 240-1ND           | ISSUE |
|  | YOUR CONNECTION TO QUALITY & SERVICE | MANUFACTURE OR SALE OF APPARATUS<br>WITHOUT WRITTEN PERMISSION.        | PART NUMBER: 629-5W5-                | 240-1ND           | 1     |