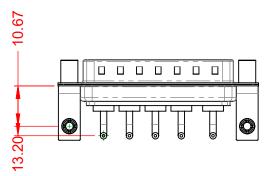

INSULATOR RESISTANCE: DIELECTRIC WITHSTANDING VOLTAGE:

**OPERATING TEMPERATURE:** 

5000MΩ min.

1000V AC rms

-55°C ~ 125°C

|  | COMBINATION D-SUB                    |                                                                        | SW REFERENCE NO.: 629 COMBO ASSEMBLY |                   |       |
|--|--------------------------------------|------------------------------------------------------------------------|--------------------------------------|-------------------|-------|
|  |                                      |                                                                        | DRAWN: C.B                           | DATE: JAN. 01/201 | 19    |
|  |                                      |                                                                        | CHECKED:                             | DATE:             |       |
|  | EDAC INC                             | THESE DRAWINGS AND SPECIFICATIONS<br>ARE THE PROPERTY OF EDAC INC.,AND | SCALE: (IN C.A.D. 1:1)               | SHEET 1 OF        | 2     |
|  | TORONTO, ONTARIO<br>CANADA           | SHALL NOT BE REPRODUCED, OR COPIED<br>OR USED AS THE BASIS FOR THE     | DRAWING NUMBER: 629-5W5-             | 240-1ND           | ISSUE |
|  | YOUR CONNECTION TO QUALITY & SERVICE | MANUFACTURE OR SALE OF APPARATUS<br>WITHOUT WRITTEN PERMISSION.        | PART NUMBER: 629-5W5-                | 240-1ND           | 1     |