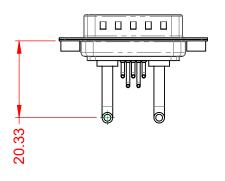

| COMBINATION D-SUB                    |                                                                                                                                       | SW REFERENCE NO.: 629 COMBO ASSEMBLY |                  |       |
|--------------------------------------|---------------------------------------------------------------------------------------------------------------------------------------|--------------------------------------|------------------|-------|
|                                      |                                                                                                                                       | DRAWN: C.B                           | DATE: JAN. 01/20 | 19    |
|                                      |                                                                                                                                       | CHECKED:                             | DATE:            |       |
| EDAC INC                             | THESE DRAWINGS AND SPECIFICATIONS<br>ARE THE PROPERTY OF EDAC INC.,AND                                                                | SCALE: (IN C.A.D. 1:1)               | SHEET 1 OF       | 2     |
| YOUR CONNECTION TO QUALITY & SERVICE | SHALL NOT BE REPRODUCED, OR COPIED<br>OR USED AS THE BASIS FOR THE<br>MANUFACTURE OR SALE OF APPARATUS<br>WITHOUT WRITTEN PERMISSION. | DRAWING NUMBER: 629-7W2-650-2N2      |                  | ISSUE |
|                                      |                                                                                                                                       | PART NUMBER: 629-7W2-                | 650-2N2          | 1     |