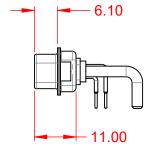

| COMBINATION D-SUB                    |                                                                                                                                       | SW REFERENCE NO.: 629 COMBO ASSEMBLY |                  |       |
|--------------------------------------|---------------------------------------------------------------------------------------------------------------------------------------|--------------------------------------|------------------|-------|
|                                      |                                                                                                                                       | DRAWN: C.B                           | DATE: JAN. 01/20 | 19    |
|                                      |                                                                                                                                       | CHECKED:                             | DATE:            |       |
| EDAC INC                             | THESE DRAWINGS AND SPECIFICATIONS<br>ARE THE PROPERTY OF EDAC INC.,AND                                                                | SCALE: (IN C.A.D. 1:1)               | SHEET 1 OF       | 2     |
| YOUR CONNECTION TO QUALITY & SERVICE | SHALL NOT BE REPRODUCED, OR COPIED<br>OR USED AS THE BASIS FOR THE<br>MANUFACTURE OR SALE OF APPARATUS<br>WITHOUT WRITTEN PERMISSION. | DRAWING NUMBER: 629-7W2-650-2N2      |                  | ISSUE |
|                                      |                                                                                                                                       | PART NUMBER: 629-7W2-                | 650-2N2          | 1     |