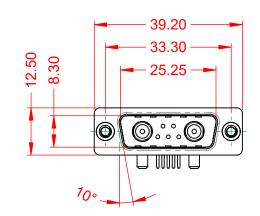

| COMBINATION D-SUB                    |                                                                                                                                       | SW REFERENCE NO.: 629 COMBO ASSEMBLY |                  |       |
|--------------------------------------|---------------------------------------------------------------------------------------------------------------------------------------|--------------------------------------|------------------|-------|
|                                      |                                                                                                                                       | DRAWN: C.B                           | DATE: JAN. 01/20 | 19    |
|                                      |                                                                                                                                       | CHECKED:                             | DATE:            |       |
| EDAC INC                             | THESE DRAWINGS AND SPECIFICATIONS<br>ARE THE PROPERTY OF EDAC INC.,AND                                                                | SCALE: (IN C.A.D. 1:1)               | SHEET 1 OF       | 2     |
| YOUR CONNECTION TO QUALITY & SERVICE | SHALL NOT BE REPRODUCED, OR COPIED<br>OR USED AS THE BASIS FOR THE<br>MANUFACTURE OR SALE OF APPARATUS<br>WITHOUT WRITTEN PERMISSION. | DRAWING NUMBER: 629-7W2-650-2N2      |                  | ISSUE |
|                                      |                                                                                                                                       | PART NUMBER: 629-7W2-                | 650-2N2          | 1     |