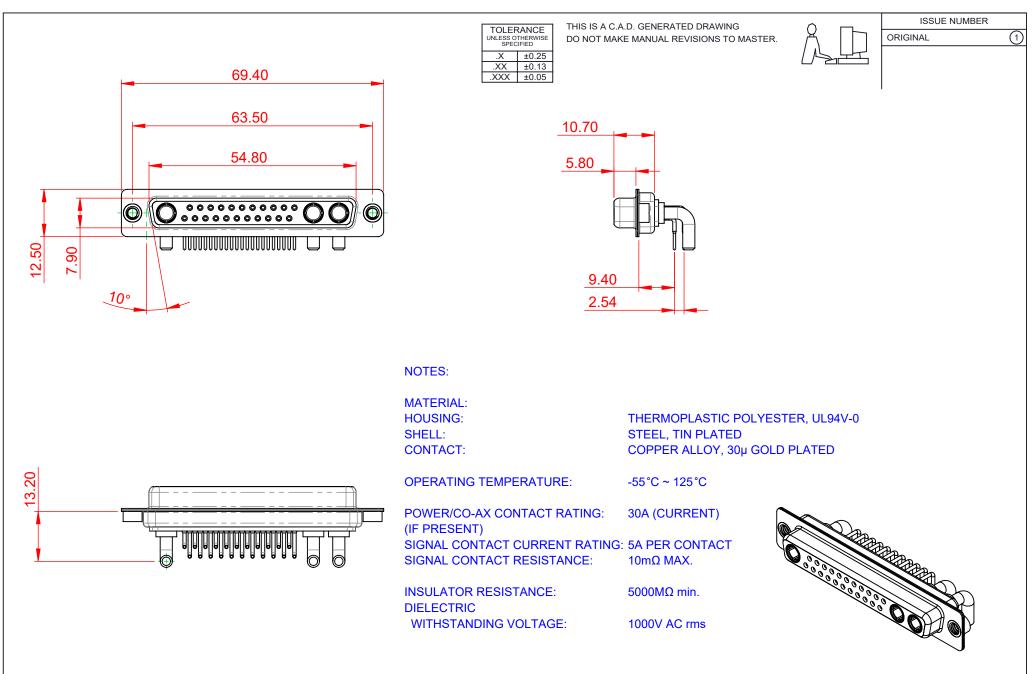

|                                        |                                                                                                                                                                                                                | SW REFERENCE NO.: 630 COMBO ASSEMBLY |                  |       |
|----------------------------------------|----------------------------------------------------------------------------------------------------------------------------------------------------------------------------------------------------------------|--------------------------------------|------------------|-------|
|                                        |                                                                                                                                                                                                                | DRAWN: C.B                           | DATE: JAN. 01/20 | 19    |
|                                        |                                                                                                                                                                                                                |                                      | DATE:            |       |
| EDAC INC<br>TORONTO, ONTARIO<br>CANADA | THESE DRAWINGS AND SPECIFICATIONS<br>ARE THE PROPERTY OF EDAC INC.,AND<br>SHALL NOT BE REPRODUCED,OR COPIED<br>OR USED AS THE BASIS FOR THE<br>MANUFACTURE OR SALE OF APPARATUS<br>WITHOUT WRITTEN PERMISSION. | SCALE: (IN C.A.D. 1:1)               | SHEET 1 OF       | 2     |
|                                        |                                                                                                                                                                                                                | DRAWING NUMBER: 630-25W3640-3TA      |                  | ISSUE |
| YOUR CONNECTION TO QUALITY & SERVICE   |                                                                                                                                                                                                                | PART NUMBER: 630-25W3                | 3640-3TA         | 1     |

THIS SERIES FULLY CONFORMS TO THE EUROPEAN UNION DIRECTIVES 2011/65/EU FOR RoHS COMPLIANCY. COMPLIANT

| DRAWN: C.B               | DATE: JAN. 01/2019 |   |  |
|--------------------------|--------------------|---|--|
| CHECKED:                 | DATE:              |   |  |
| SCALE: (IN C.A.D. 1:1)   | SHEET 1 OF         | 2 |  |
| DRAWING NUMBER: 630-25W3 | ISSUE              |   |  |
| PART NUMBER: 630-25W3    | 630-25W3640-3TA    |   |  |
|                          |                    |   |  |