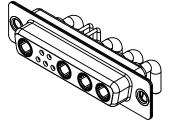

**INSULATOR RESISTANCE:** DIELECTRIC WITHSTANDING VOLTAGE:

| COMBINATION D-SUB                                                              |                                                                                                                                                                                                                | SW REFERENCE NO.: 630 COMBO ASSEMBLY |                  |       |
|--------------------------------------------------------------------------------|----------------------------------------------------------------------------------------------------------------------------------------------------------------------------------------------------------------|--------------------------------------|------------------|-------|
|                                                                                |                                                                                                                                                                                                                | DRAWN: C.B                           | DATE: JAN. 01/20 | 19    |
|                                                                                |                                                                                                                                                                                                                | CHECKED:                             | DATE:            |       |
| EDAG INC<br>TORONTO, ONTARIO<br>CANADA<br>YOUR CONNECTION TO QUALITY & SERVICE | THESE DRAWINGS AND SPECIFICATIONS<br>ARE THE PROPERTY OF EDAC INC.,AND<br>SHALL NOT BE REPRODUCED,OR COPIED<br>OR USED AS THE BASIS FOR THE<br>MANUFACTURE OR SALE OF APPARATUS<br>WITHOUT WRITTEN PERMISSION. | SCALE: (IN C.A.D. 1:1)               | SHEET 1 OF       | 2     |
|                                                                                |                                                                                                                                                                                                                | DRAWING NUMBER: 630-9W4-640-2T1      |                  | ISSUE |
|                                                                                |                                                                                                                                                                                                                | PART NUMBER: 630-9W4-                | -640-2T1         | 1     |