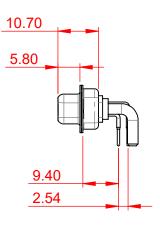

**INSULATOR RESISTANCE:** DIELECTRIC WITHSTANDING VOLTAGE:

| COMBINATION D-SUB                                                              |                                                                                                                                                                                                                | SW REFERENCE NO.: 630 COMBO ASSEMBLY |                  |       |
|--------------------------------------------------------------------------------|----------------------------------------------------------------------------------------------------------------------------------------------------------------------------------------------------------------|--------------------------------------|------------------|-------|
|                                                                                |                                                                                                                                                                                                                | DRAWN: C.B                           | DATE: JAN. 01/20 | 19    |
|                                                                                |                                                                                                                                                                                                                | CHECKED:                             | DATE:            |       |
| EDAG INC<br>TORONTO, ONTARIO<br>CANADA<br>YOUR CONNECTION TO QUALITY & SERVICE | THESE DRAWINGS AND SPECIFICATIONS<br>ARE THE PROPERTY OF EDAC INC.,AND<br>SHALL NOT BE REPRODUCED,OR COPIED<br>OR USED AS THE BASIS FOR THE<br>MANUFACTURE OR SALE OF APPARATUS<br>WITHOUT WRITTEN PERMISSION. | SCALE: (IN C.A.D. 1:1)               | SHEET 1 OF       | 2     |
|                                                                                |                                                                                                                                                                                                                | DRAWING NUMBER: 630-9W4-640-2T1      |                  | ISSUE |
|                                                                                |                                                                                                                                                                                                                | PART NUMBER: 630-9W4-                | -640-2T1         | 1     |