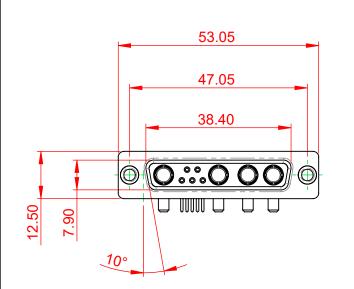

**INSULATOR RESISTANCE:** DIELECTRIC WITHSTANDING VOLTAGE:

| COMBINATION D-SUB                                                              |                                                                                                                                                                                                                | SW REFERENCE NO.: 630 COMBO ASSEMBLY |                  |       |
|--------------------------------------------------------------------------------|----------------------------------------------------------------------------------------------------------------------------------------------------------------------------------------------------------------|--------------------------------------|------------------|-------|
|                                                                                |                                                                                                                                                                                                                | DRAWN: C.B                           | DATE: JAN. 01/20 | 19    |
|                                                                                |                                                                                                                                                                                                                | CHECKED:                             | DATE:            |       |
| EDAG INC<br>TORONTO, ONTARIO<br>CANADA<br>YOUR CONNECTION TO QUALITY & SERVICE | THESE DRAWINGS AND SPECIFICATIONS<br>ARE THE PROPERTY OF EDAC INC.,AND<br>SHALL NOT BE REPRODUCED,OR COPIED<br>OR USED AS THE BASIS FOR THE<br>MANUFACTURE OR SALE OF APPARATUS<br>WITHOUT WRITTEN PERMISSION. | SCALE: (IN C.A.D. 1:1)               | SHEET 1 OF       | 2     |
|                                                                                |                                                                                                                                                                                                                | DRAWING NUMBER: 630-9W4-640-2T1      |                  | ISSUE |
|                                                                                |                                                                                                                                                                                                                | PART NUMBER: 630-9W4-                | -640-2T1         | 1     |