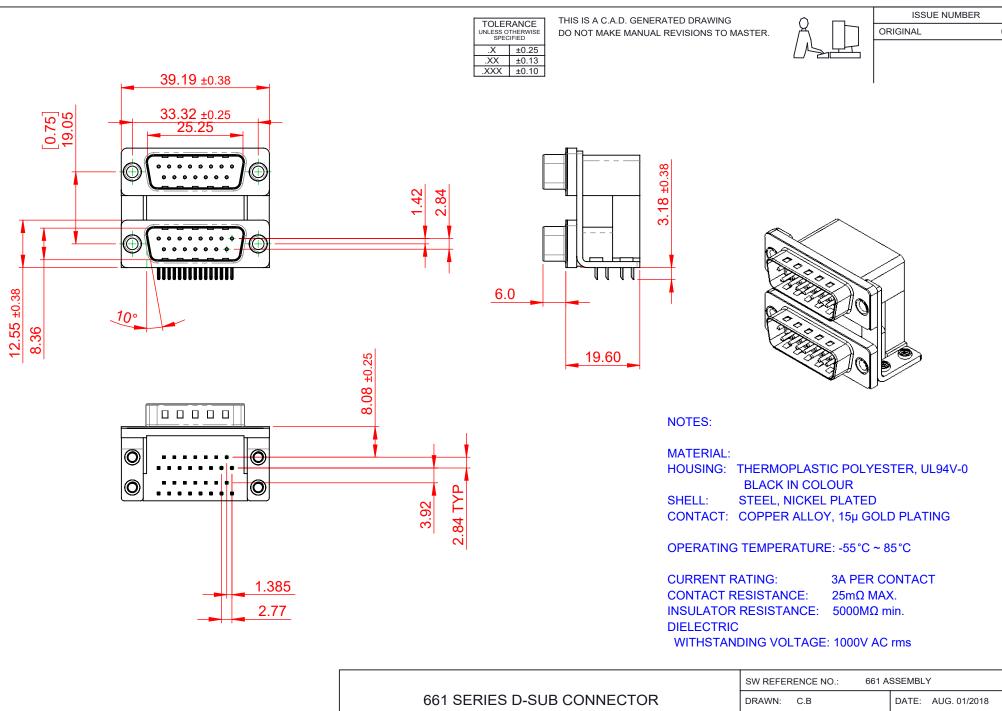

THIS SERIES FULLY CONFORMS TO THE EUROPEAN UNION DIRECTIVES 2011/65/EU FOR RoHS COMPLIANCY. YOUR CONNECTION TO QUALITY & SERVICE

EDAC INC TORONTO, ONTARIO CANADA

THESE DRAWINGS AND SPECIFICATIONS ARE THE PROPERTY OF EDAC INC..AND SHALL NOT BE REPRODUCED,OR COPIED OR USED AS THE BASIS FOR THE MANUFACTURE OR SALE OF APPARATUS WITHOUT WRITTEN PERMISSION.

| SCALE: 1:1                    | SHEET 1 OF 1       |
|-------------------------------|--------------------|
| CHECKED:                      | DATE:              |
| DRAWN: C.B                    | DATE: AUG. 01/2018 |
| W REFERENCE NO.: 661 ASSEMBLY |                    |

ISSUE DRAWING NUMBER: 661-015-364-057 PART NUMBER: 661-015-364-057