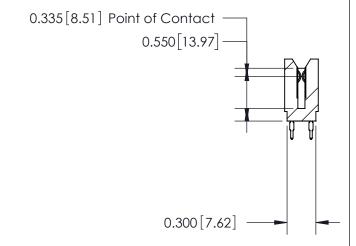

Contact Information
525-P.C. Tail, High Point - Tail LG.=.190(4.83)
.100" (2.54mm) Contact Spacing x .200" (5.08mm) Row Spacing

745-ENG MASTER

|  | 745 Series Ultra-Mate Card Edge Connector - Press Fit        |                                                                                                                                                                                                 | ACAD REFERENCE NO. |
|--|--------------------------------------------------------------|-------------------------------------------------------------------------------------------------------------------------------------------------------------------------------------------------|--------------------|
|  | <u> </u>                                                     |                                                                                                                                                                                                 | DRAWN: J.LEE       |
|  | Part Number: 745-032-525-206                                 |                                                                                                                                                                                                 | CHECKED:           |
|  | EDAC INC                                                     | THESE DRAWINGS AND SPECIFICATIONS ARE THE PROPERTY OF EDAC INC.,AND SHALL NOT BE REPRODUCED, OR COPIED OR USED AS THE BASIS FOR THE MANUFACTURE OR SALE OF APPARATUS WITHOUT WRITTEN PERMISSION | SCALE:             |
|  | TORONTO, ONTARIO CANADA YOUR CONNECTION TO QUALITY & SERVICE |                                                                                                                                                                                                 | DRAWING NUMBER     |
|  |                                                              |                                                                                                                                                                                                 | 745-ENG MASTER     |
|  |                                                              | William Co. William Co. Cit.                                                                                                                                                                    | 4                  |