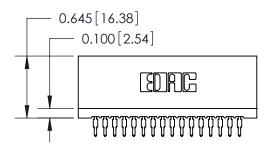

Contact Information
525-P.C. Tail, High Point - Tail LG.=.190(4.83)
.100" (2.54mm) Contact Spacing x .200" (5.08mm) Row Spacing

745-ENG MASTER

|  | 745 Series Ultra-Mate Card Edge Connector - Press Fit        |                                                                                                                                                                                                 | ACAD REFERENCE NO. |
|--|--------------------------------------------------------------|-------------------------------------------------------------------------------------------------------------------------------------------------------------------------------------------------|--------------------|
|  | <u> </u>                                                     |                                                                                                                                                                                                 | DRAWN: J.LEE       |
|  | Part Number: 745-032-525-206                                 |                                                                                                                                                                                                 | CHECKED:           |
|  | EDAC INC                                                     | THESE DRAWINGS AND SPECIFICATIONS ARE THE PROPERTY OF EDAC INC.,AND SHALL NOT BE REPRODUCED, OR COPIED OR USED AS THE BASIS FOR THE MANUFACTURE OR SALE OF APPARATUS WITHOUT WRITTEN PERMISSION | SCALE:             |
|  | TORONTO, ONTARIO CANADA YOUR CONNECTION TO QUALITY & SERVICE |                                                                                                                                                                                                 | DRAWING NUMBER     |
|  |                                                              |                                                                                                                                                                                                 | 745-ENG MASTER     |
|  |                                                              | William Co. William Co. Cit.                                                                                                                                                                    | 4                  |