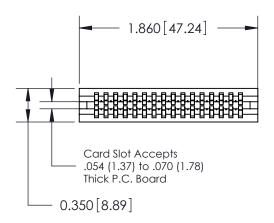

Contact Information
525-P.C. Tail, High Point - Tail LG.=.190(4.83)
.100" (2.54mm) Contact Spacing x .200" (5.08mm) Row Spacing

745-ENG MASTER

|  | 745 Series Ultra-Mate Card Edge Connector - Press Fit        |                                                                                                                                                                                                 | ACAD REFERENCE NO. |
|--|--------------------------------------------------------------|-------------------------------------------------------------------------------------------------------------------------------------------------------------------------------------------------|--------------------|
|  | <u> </u>                                                     |                                                                                                                                                                                                 | DRAWN: J.LEE       |
|  | Part Number: 745-032-525-206                                 |                                                                                                                                                                                                 | CHECKED:           |
|  | EDAC INC                                                     | THESE DRAWINGS AND SPECIFICATIONS ARE THE PROPERTY OF EDAC INC.,AND SHALL NOT BE REPRODUCED, OR COPIED OR USED AS THE BASIS FOR THE MANUFACTURE OR SALE OF APPARATUS WITHOUT WRITTEN PERMISSION | SCALE:             |
|  | TORONTO, ONTARIO CANADA YOUR CONNECTION TO QUALITY & SERVICE |                                                                                                                                                                                                 | DRAWING NUMBER     |
|  |                                                              |                                                                                                                                                                                                 | 745-ENG MASTER     |
|  |                                                              | William Co. William Co. Cit.                                                                                                                                                                    | 4                  |