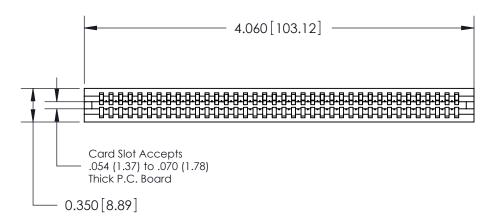

THIS IS A C.A.D. GENERATED DRAWING DO NOT MAKE MANUAL REVISIONS TO MASTER.

ISSUE NUMBER

ORIGINAL

Contact Information
520-P.C. Tail, Regular Point - Tail LG.=.190(4.83)
.100" (2.54mm) Contact Spacing x .200" (5.08mm) Row Spacing

DATE: MAY 04/09

SHEET 1 OF 2

**ISSUE** 

DATE:

745 Series Ultra-Mate Card Edge Connector - Press Fit

Part Number: 745-038-520-106

EDAC INC
TORONTO, ONTARIO
CANADA
YOUR CONNECTION TO QUALITY & SERVICE

TORONTO, ONTARIO
CANADA
MANUFACTURE OR SALE OF APPARATUS
WITHOUT WRITTEN PERMISSION.