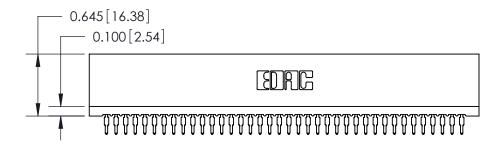

THIS IS A C.A.D. GENERATED DRAWING DO NOT MAKE MANUAL REVISIONS TO MASTER.

ISSUE NUMBER

ORIGINAL

Contact Information
520-P.C. Tail, Regular Point - Tail LG.=.190(4.83)
.100" (2.54mm) Contact Spacing x .200" (5.08mm) Row Spacing