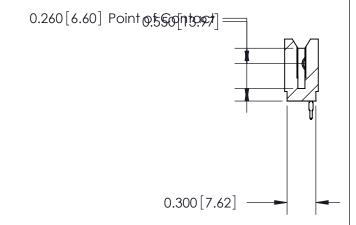

THIS IS A C.A.D. GENERATED DRAWING DO NOT MAKE MANUAL REVISIONS TO MASTER.

ISSUE NUMBER

ORIGINAL

Contact Information
520-P.C. Tail, Regular Point - Tail LG.=.190(4.83)
.100" (2.54mm) Contact Spacing x .200" (5.08mm) Row Spacing