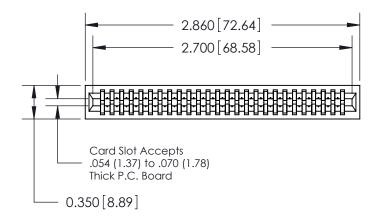

THIS IS A C.A.D. GENERATED DRAWING DO NOT MAKE MANUAL REVISIONS TO MASTER.

ORIGINAL

Contact Information
560-Make Before Break (MBB) - Tail LG.=.190(4.83)
.100" (2.54mm) Contact Spacing x .200" (5.08mm) Row Spacing

| 745 Series Ultra-Mate Card Edge Connector - Press Fit<br>Part Number: 745-052-560-201 |                                                                                                  | ACAD REFERENCE NO. |       | 745-ENG MASTER  |       |
|---------------------------------------------------------------------------------------|--------------------------------------------------------------------------------------------------|--------------------|-------|-----------------|-------|
|                                                                                       |                                                                                                  | DRAWN:             | J.LEE | DATE: MAY 04/09 |       |
|                                                                                       |                                                                                                  | CHECKED:           |       | DATE:           |       |
| EDAC INC THESE DRAWINGS AND SPECIFICATIONS                                            | SCALE:                                                                                           |                    | SHEET | OF 2            |       |
|                                                                                       | SHALL NOT BE REPRODUCED, OR COPIED OR USED AS THE BASIS FOR THE MANUFACTURE OR SALE OF APPARATUS | DRAWING NUMBER     |       |                 | ISSUE |
| MANUFACTURE OR SALE OF APPARATUS                                                      |                                                                                                  | 745-ENG MASTER     |       | ₹               | 1     |
| YOUR CONNECTION TO QUALITY & SERVICE   WITHOUT WRITTEN PERMISSION.                    |                                                                                                  |                    |       |                 |       |