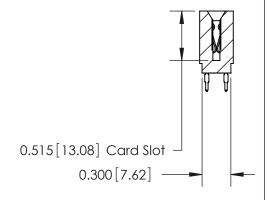

THIS IS A C.A.D. GENERATED DRAWING DO NOT MAKE MANUAL REVISIONS TO MASTER.

ORIGINAL

Contact Information
560-Make Before Break (MBB) - Tail LG.=.190(4.83)
.100" (2.54mm) Contact Spacing x .200" (5.08mm) Row Spacing

| 745 Series Ultra-Mate Card Edge Connector - Press Fit<br>Part Number: 745-052-560-201 |                                                                                                  | ACAD REFERENCE NO. |       | 745-ENG MASTER  |       |
|---------------------------------------------------------------------------------------|--------------------------------------------------------------------------------------------------|--------------------|-------|-----------------|-------|
|                                                                                       |                                                                                                  | DRAWN:             | J.LEE | DATE: MAY 04/09 |       |
|                                                                                       |                                                                                                  | CHECKED:           |       | DATE:           |       |
| EDAC INC THESE DRAWINGS AND SPECIFICATIONS                                            | SCALE:                                                                                           |                    | SHEET | OF 2            |       |
|                                                                                       | SHALL NOT BE REPRODUCED, OR COPIED OR USED AS THE BASIS FOR THE MANUFACTURE OR SALE OF APPARATUS | DRAWING NUMBER     |       |                 | ISSUE |
| MANUFACTURE OR SALE OF APPARATUS                                                      |                                                                                                  | 745-ENG MASTER     |       | ₹               | 1     |
| YOUR CONNECTION TO QUALITY & SERVICE   WITHOUT WRITTEN PERMISSION.                    |                                                                                                  |                    |       |                 |       |