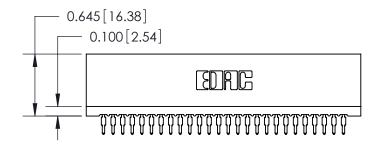

THIS IS A C.A.D. GENERATED DRAWING DO NOT MAKE MANUAL REVISIONS TO MASTER.

ORIGINAL

Contact Information
560-Make Before Break (MBB) - Tail LG.=.190(4.83)
.100" (2.54mm) Contact Spacing x .200" (5.08mm) Row Spacing

| 745 Series Ultra-Mate Card Edge Connector - Press Fit<br>Part Number: 745-052-560-201 |                                                                                                  | ACAD REFERENCE NO. |       | 745-ENG MASTER  |       |
|---------------------------------------------------------------------------------------|--------------------------------------------------------------------------------------------------|--------------------|-------|-----------------|-------|
|                                                                                       |                                                                                                  | DRAWN:             | J.LEE | DATE: MAY 04/09 |       |
|                                                                                       |                                                                                                  | CHECKED:           |       | DATE:           |       |
| EDAC INC THESE DRAWINGS AND SPECIFICATIONS                                            | SCALE:                                                                                           |                    | SHEET | OF 2            |       |
|                                                                                       | SHALL NOT BE REPRODUCED, OR COPIED OR USED AS THE BASIS FOR THE MANUFACTURE OR SALE OF APPARATUS | DRAWING NUMBER     |       |                 | ISSUE |
| MANUFACTURE OR SALE OF APPARATUS                                                      |                                                                                                  | 745-ENG MASTER     |       | ₹               | 1     |
| YOUR CONNECTION TO QUALITY & SERVICE   WITHOUT WRITTEN PERMISSION.                    |                                                                                                  |                    |       |                 |       |