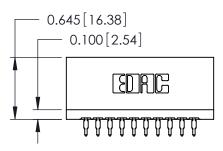

THIS IS A C.A.D. GENERATED DRAWING DO NOT MAKE MANUAL REVISIONS TO MASTER.

ISSUE NUMBER

ORIGINAL

Contact Information
525-P.C. Tail, High Point - Tail LG.=.175(4.45)
.125" (3.18mm) Contact Spacing x .250" (6.35mm) Row Spacing