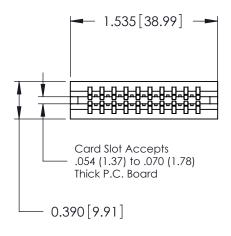

| 746 Series Ultra-Mate Card Edge Connector - Press Fit |                                                                                                                                                                                                 |                | ACAD REFERENCE NO. |          | 746-ENG MASTER |  |
|-------------------------------------------------------|-------------------------------------------------------------------------------------------------------------------------------------------------------------------------------------------------|----------------|--------------------|----------|----------------|--|
| · ·                                                   |                                                                                                                                                                                                 | DRAWN:         | J.LEE              | DATE: AU | G 20/09        |  |
| Part Number: 746-020-525-206                          |                                                                                                                                                                                                 | CHECKED:       |                    | DATE:    |                |  |
| EDAC INC THESE DRAWING                                | THESE DRAWINGS AND SPECIFICATIONS ARE THE PROPERTY OF EDAC INC.,AND SHALL NOT BE REPRODUCED,OR COPIED OR USED AS THE BASIS FOR THE MANUFACTURE OR SALE OF APPARATUS WITHOUT WRITTEN PERMISSION. | SCALE:         |                    | SHEET 1  | OF 1           |  |
| TORONTO, ONTARIO SHALL NOT BE R                       |                                                                                                                                                                                                 | DRAWING NUMBER |                    |          | ISSUE          |  |
| MANUFACTURE (                                         |                                                                                                                                                                                                 | 746-ENG MASTER |                    | 3        | 1              |  |
| TOUR CONNECTION TO QUALITY & SERVICE   WITHOUT WRITT  |                                                                                                                                                                                                 |                |                    |          |                |  |