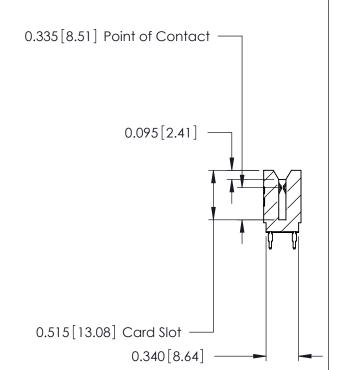

THIS IS A C.A.D. GENERATED DRAWING DO NOT MAKE MANUAL REVISIONS TO MASTER.

ISSUE NUMBER

ORIGINAL

Contact Information
525-P.C. Tail, High Point - Tail LG.=.175(4.45)
.125" (3.18mm) Contact Spacing x .250" (6.35mm) Row Spacing