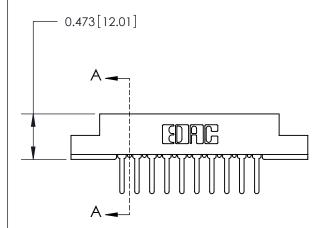

## **Contact Detail**

PC Tail .046x.013(1.17x0.33) - Tail LG=.358(9.09) .156 [3.96] Contact Spacing x .200 [5.08] Row Spacing

**See Accompanying Page for:** 

**Contact Bend Details** 

**SECTION A-A** 

.095 [2.41] Point of Contact (Measured from bottom of Card Slot) Card Slot Accepts .054 [1.37] to .070 [1.78] Thick P.C. Board