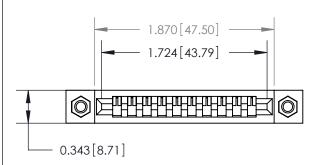

## **Contact Detail**

PC Tail .046x.013(1.17x0.33) - Tail LG=.358(9.09) .156 [3.96] Contact Spacing x .200 [5.08] Row Spacing

**See Accompanying Page for:** 

**Contact Bend Details** 

**SECTION A-A** 

.095 [2.41] Point of Contact (Measured from bottom of Card Slot) Card Slot Accepts .054 [1.37] to .070 [1.78] Thick P.C. Board