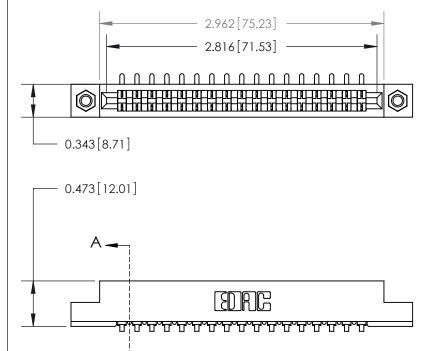

**Mounting Option** 

M3-0.5 Metric Threaded Inserts

## **Contact Detail**

90 Degree Bend (Code 521 Contacts)

.156 [3.96] Contact Spacing x .200 [5.08] Row Spacing

**SECTION A-A** 

.175 [4.45] Point of Contact (Measured from bottom of Card Slot)

Card Slot Accepts .054 [1.37] to .070 [1.78] Thick P.C. Board

**See Accompanying Page for:** 

**Contact Bend Details** 

807/857 Series High Temp Card Edge Connector Part Number: 807-017-453-107

| ACAD REFERENCE NO. 807 ENG MASTER |                  |
|-----------------------------------|------------------|
| DRAWN: J.LEE                      | DATE: AUG. 11/09 |
| CHECKED:                          | DATE:            |
| SCALE: NTS                        | SHEET 1 OF 2     |
| DRAWING NUMBER                    | ISSUE            |