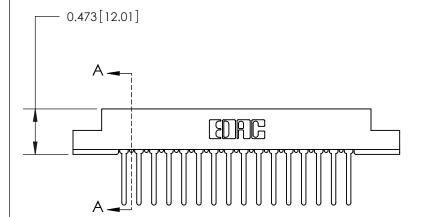

## **Contact Detail**

Wire Wrap .046x.013(1.17x0.33) - Tail LG=.520(13.21) .156 [3.96] Contact Spacing x .200 [5.08] Row Spacing

2.806 [71.27] -2.660 [67.56] -0.343[8.71]

**SECTION A-A** 

.095 [2.41] Point of Contact (Measured from bottom of Card Slot)

> Card Slot Accepts .054 [1.37] to .070 [1.78] Thick P.C. Board