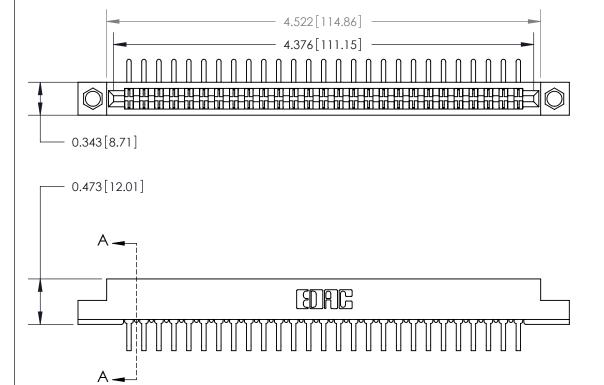

## **Contact Detail**

90 Degree Bend (Code 522 and 540 Contacts)

.156 [3.96] Contact Spacing x .200 [5.08] Row Spacing

**SECTION A-A** 

.095 [2.41] Point of Contact (Measured from bottom of Card Slot)

**See Accompanying Page for:** 

**Contact Bend Details** 

807/857 Series High Temp Card Edge Connector Part Number: 807-054-458-204

YOUR CONNECTION TO QUALITY & SERVICE

| ACAD REFERENCE NO. 807 ENG MASTER |                  |
|-----------------------------------|------------------|
| DRAWN: J.LEE                      | DATE: AUG. 11/09 |
| CHECKED:                          | DATE:            |
| SCALE: NTS                        | SHEET 1 OF 2     |
| DRAWING NUMBER                    | ISSUE            |