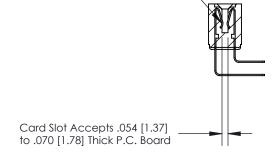

## **Contact Detail**

90 Degree Bend (Code 522 and 540 Contacts)

.156 [3.96] Contact Spacing x .200 [5.08] Row Spacing

**SECTION A-A** 

.095 [2.41] Point of Contact (Measured from bottom of Card Slot)

**See Accompanying Page for:** 