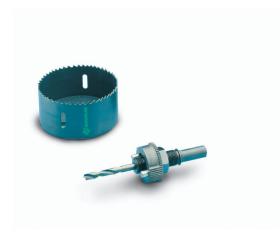

HOLESAW, VARIABLE PITCH (5")

Bi-Metal Hole Saws

Cat No: 825-5

UPC No: 783310191827

## Description

• Cut through steel, tin, aluminum, fiberglass, wood and plastic

- Deep 1-5/8 IN (41.3 mm) cutting depth allows for cuttingthrough 2 IN x 4 IN wood studs
- Extra-tough bi-metal blade- we use the highest grade oftool steel to outlast competitor's blades. That beats premature saw replacement and savesyou money
- Steam oxide finish no paint to gum up and slow cutting. The saw runs cooler for longer life and better performance
- Extra-thick backplate minimizes vibration for smoother, easier, less tiring cutting
- Made in USA

## **Specifications**

Cutting Size : 1-5/8 INHole Diameter : 5.000 INMaterial : Bi-Metal

Type : Variable Pitch

Use With Quick Change Arbor No.: 2801Use With Standard Arbor No.: 37156