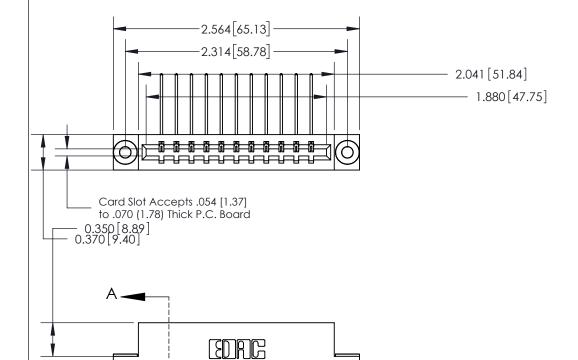

ט ט ט ט ט ט ט ט ט ט ט ט ט ט ט ט

SECTION A-A 0.388 [9.86] Card Slot .160 [4.06] Point of Contact-

## **See Accompanying Page for:**

- **Bend Detail**
- **Mounting Options**

833 Series High Temp Card Edge Connector Part Number: 833-011-559-103

**EDAC INC** TORONTO, ONTARIO CANADA

THESE DRAWINGS AND SPECIFICATIONS ARE THE PROPERTY OF EDAC INC.,AND SHALL NOT BE REPRODUCED, OR COPIED OR USED AS THE BASIS FOR THE MANUFACTURE OR SALE OF APPARATUS WITHOUT WRITTEN PERMISSION.