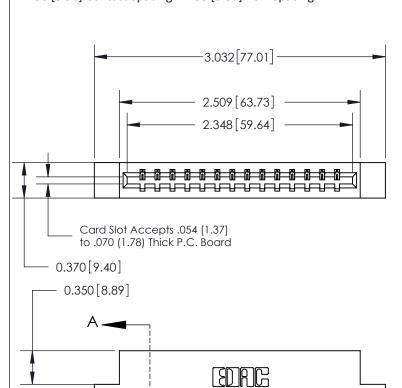

ISSUE NUMBER ORIGINAL

SECTION A-A 0.388 [9.86] Card Slot .160 [4.06] Point of Contact-

## **See Accompanying Page for:**

- **Bend Detail**
- **Mounting Options**

833 Series High Temp Card Edge Connector Part Number: 833-014-542-112

**EDAC INC** TORONTO, ONTARIO CANADA

THESE DRAWINGS AND SPECIFICATIONS ARE THE PROPERTY OF EDAC INC.,AND SHALL NOT BE REPRODUCED, OR COPIED OR USED AS THE BASIS FOR THE MANUFACTURE OR SALE OF APPARATUS WITHOUT WRITTEN PERMISSION.

| ACAD REFERENCE NO. | 833 ENG MASTER   |  |  |
|--------------------|------------------|--|--|
| DRAWN: J.LEE       | DATE: OCT. 14/09 |  |  |
| CHECKED:           | DATE:            |  |  |
| SCALE: NTS         | SHEET 1 OF 3     |  |  |
| DRAWING NUMBER     | ISSUE            |  |  |
| 833 Assembly       | 1                |  |  |