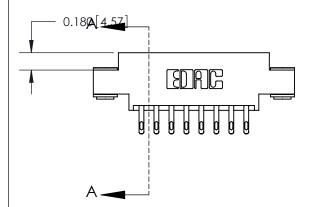

833 Series High Temp Card Edge Connector Part Number: 833-016-555-803

**EDAC INC** TORONTO, ONTARIO CANADA

THESE DRAWINGS AND SPECIFICATIONS ARE THE PROPERTY OF EDAC INC.,AND SHALL NOT BE REPRODUCED, OR COPIED OR USED AS THE BASIS FOR THE MANUFACTURE OR SALE OF APPARATUS WITHOUT WRITTEN PERMISSION.