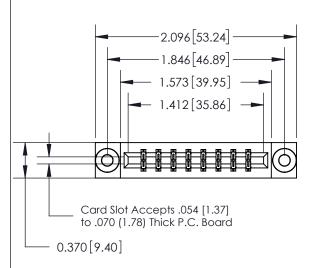

## **See Accompanying Page for:**

- **Bend Detail**
- **Mounting Options**

THIS IS A C.A.D. GENERATED DRAWING DO NOT MAKE MANUAL REVISIONS TO MASTER.

ISSUE NUMBER ORIGINAL

|                               | SECTION A-A |
|-------------------------------|-------------|
|                               | 0.388[9.86] |
| 1/0/4/0/1 Deliat of Countries | Card Slot   |
| .160 [4.06] Point of Contact— |             |
|                               |             |
|                               |             |
|                               |             |
|                               |             |
|                               |             |
|                               | <b>\</b>    |
|                               | fi fi       |

833 Series High Temp Card Edge Connector Part Number: 833-016-555-803

**EDAC INC** TORONTO, ONTARIO CANADA

THESE DRAWINGS AND SPECIFICATIONS ARE THE PROPERTY OF EDAC INC.,AND SHALL NOT BE REPRODUCED, OR COPIED OR USED AS THE BASIS FOR THE MANUFACTURE OR SALE OF APPARATUS WITHOUT WRITTEN PERMISSION.