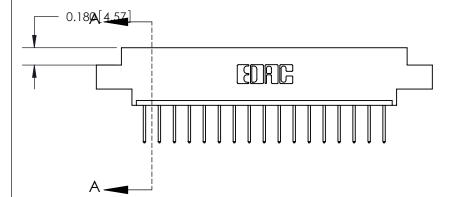

## **Contact Detail**

523-P.C. Tail .025 Sq.(0.64 Sq.) - Tail LG=.390(9.91)

.156 [3.96] Contact Spacing x .200 [5.08] Row Spacing

THIS IS A C.A.D. GENERATED DRAWING DO NOT MAKE MANUAL REVISIONS TO MASTER.

ORIGINAL (1)

ORIGINAL

| 833 Series High Temp Card Edge Connector<br>Contact Bend Detail |                                                                                                                                                                                                 | ACAD REFERENCE NO. | 833 ENG MASTER   |               |
|-----------------------------------------------------------------|-------------------------------------------------------------------------------------------------------------------------------------------------------------------------------------------------|--------------------|------------------|---------------|
|                                                                 |                                                                                                                                                                                                 | DRAWN: J.LEE       | DATE: OCT. 14/09 |               |
|                                                                 |                                                                                                                                                                                                 | CHECKED: DATE:     |                  |               |
| TORONTO, ONTARIO ARE T<br>SHALL<br>OR US<br>MANU                | THESE DRAWINGS AND SPECIFICATIONS ARE THE PROPERTY OF EDAC INC.,AND SHALL NOT BE REPRODUCED,OR COPIED OR USED AS THE BASIS FOR THE MANUFACTURE OR SALE OF APPARATUS WITHOUT WRITTEN PERMISSION. | SCALE: NTS         | SHEET 2          | 2 <b>OF</b> 3 |
|                                                                 |                                                                                                                                                                                                 | DRAWING NUMBER     |                  | ISSUE         |
|                                                                 |                                                                                                                                                                                                 | 833 Assembly       |                  | 1             |