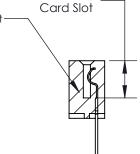

**Mounting Option** 

04-.156 (3.96) Dia. Mounting Holes

## **Contact Detail**

523-P.C. Tail .025 Sq.(0.64 Sq.) - Tail LG=.390(9.91)

.156 [3.96] Contact Spacing x .200 [5.08] Row Spacing





THIS IS A C.A.D. GENERATED DRAWING DO NOT MAKE MANUAL REVISIONS TO MASTER.



ISSUE NUMBER ORIGINAL

SECTION A-A 0.388 [9.86]

.160 [4.06] Point of Contact-



## **See Accompanying Page for:**

- **Bend Detail**
- **Mounting Options**

833 Series High Temp Card Edge Connector Part Number: 833-017-523-604



**EDAC INC** TORONTO, ONTARIO CANADA

THESE DRAWINGS AND SPECIFICATIONS ARE THE PROPERTY OF EDAC INC.,AND SHALL NOT BE REPRODUCED, OR COPIED OR USED AS THE BASIS FOR THE MANUFACTURE OR SALE OF APPARATUS WITHOUT WRITTEN PERMISSION.

| ACAD REFERENCE NO. | 833 ENG MASTER   |  |  |
|--------------------|------------------|--|--|
| DRAWN: J.LEE       | DATE: OCT. 14/09 |  |  |
| CHECKED: DATE:     |                  |  |  |
| SCALE: NTS         | SHEET 1 OF 3     |  |  |
| DRAWING NUMBER     | ISSUE            |  |  |
| 833 Assembly       | 1                |  |  |



ORIGINAL (1)

ORIGINAL



| 833 Series High Temp Card Edge Connector<br>Conta