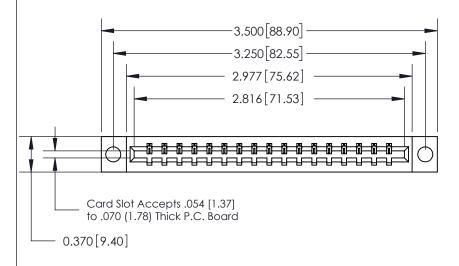

## **See Accompanying Page for:**

- **Bend Detail**
- **Mounting Options**

833 Series High Temp Card Edge Connector Part Number: 833-017-523-604

**EDAC INC** TORONTO, ONTARIO CANADA

THESE DRAWINGS AND SPECIFICATIONS ARE THE PROPERTY OF EDAC INC.,AND SHALL NOT BE REPRODUCED, OR COPIED OR USED AS THE BASIS FOR THE MANUFACTURE OR SALE OF APPARATUS WITHOUT WRITTEN PERMISSION.