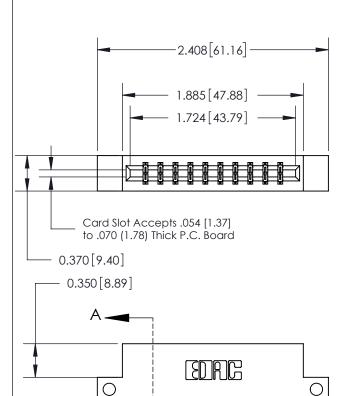

THIS IS A C.A.D. GENERATED DRAWING DO NOT MAKE MANUAL REVISIONS TO MASTER.

ISSUE NUMBER ORIGINAL

833 Series High Temp Card Edge Connector Part Number: 833-020-541-212

**EDAC INC** TORONTO, ONTARIO CANADA

THESE DRAWINGS AND SPECIFICATIONS ARE THE PROPERTY OF EDAC INC., AND SHALL NOT BE REPRODUCED,OR COPIED OR USED AS THE BASIS FOR THE MANUFACTURE OR SALE OF APPARATUS WITHOUT WRITTEN PERMISSION.

|  | ACAD REFERENCE NO. | 833 ENG MASTER   |  |  |
|--|--------------------|------------------|--|--|
|  | DRAWN: J.LEE       | DATE: OCT. 14/09 |  |  |
|  | CHECKED:           | DATE:            |  |  |
|  | SCALE: NTS         | SHEET 1 OF 3     |  |  |
|  | DRAWING NUMBER     | ISSUE            |  |  |
|  | 833 Assembly       | 1                |  |  |