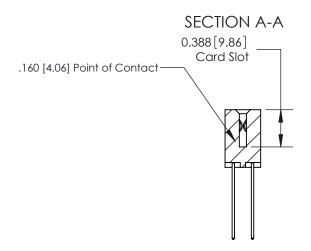

THIS IS A C.A.D. GENERATED DRAWING DO NOT MAKE MANUAL REVISIONS TO MASTER.

ISSUE NUMBER ORIGINAL

833 Series High Temp Card Edge Connector Part Number: 833-020-541-212

**EDAC INC** TORONTO, ONTARIO CANADA

THESE DRAWINGS AND SPECIFICATIONS ARE THE PROPERTY OF EDAC INC., AND SHALL NOT BE REPRODUCED,OR COPIED OR USED AS THE BASIS FOR THE MANUFACTURE OR SALE OF APPARATUS WITHOUT WRITTEN PERMISSION.

|  | ACAD REFERENCE NO. | 833 ENG MASTER   |  |  |
|--|--------------------|------------------|--|--|
|  | DRAWN: J.LEE       | DATE: OCT. 14/09 |  |  |
|  | CHECKED:           | DATE:            |  |  |
|  | SCALE: NTS         | SHEET 1 OF 3     |  |  |
|  | DRAWING NUMBER     | ISSUE            |  |  |
|  | 833 Assembly       | 1                |  |  |