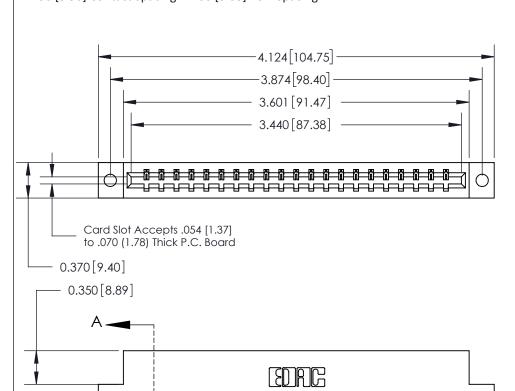

ORIGINAL

833 Series High Temp Card Edge Connector Part Number: 833-021-500-102

**EDAC INC** TORONTO, ONTARIO CANADA

THESE DRAWINGS AND SPECIFICATIONS ARE THE PROPERTY OF EDAC INC., AND SHALL NOT BE REPRODUCED, OR COPIED OR USED AS THE BASIS FOR THE MANUFACTURE OR SALE OF APPARATUS WITHOUT WRITTEN PERMISSION.

| ACAD REFERENCE NO. | 833 ENG MASTER   |  |  |
|--------------------|------------------|--|--|
| DRAWN: J.LEE       | DATE: OCT. 14/09 |  |  |
| CHECKED:           | DATE:            |  |  |
| SCALE: NTS         | SHEET 1 OF 3     |  |  |
| DRAWING NUMBER     | ISSUE            |  |  |
| 833 Assembly       | 1 1              |  |  |