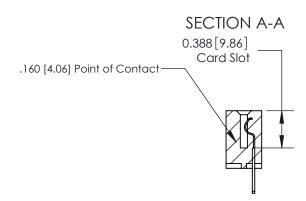

ORIGINAL

833 Series High Temp Card Edge Connector Part Number: 833-021-500-102

**EDAC INC** TORONTO, ONTARIO CANADA

THESE DRAWINGS AND SPECIFICATIONS ARE THE PROPERTY OF EDAC INC., AND SHALL NOT BE REPRODUCED, OR COPIED OR USED AS THE BASIS FOR THE MANUFACTURE OR SALE OF APPARATUS WITHOUT WRITTEN PERMISSION.

| ACAD REFERENCE NO. | 833 ENG MASTER   |  |  |
|--------------------|------------------|--|--|
| DRAWN: J.LEE       | DATE: OCT. 14/09 |  |  |
| CHECKED:           | DATE:            |  |  |
| SCALE: NTS         | SHEET 1 OF 3     |  |  |
| DRAWING NUMBER     | ISSUE            |  |  |
| 833 Assembly       | 1 1              |  |  |