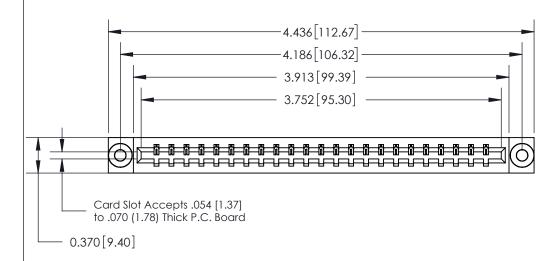

## See Accompanying Page for:

- **Bend Detail**
- **Mounting Options**

833 Series High Temp Card Edge Connector Part Number: 833-023-520-603

**EDAC INC** TORONTO, ONTARIO CANADA

THESE DRAWINGS AND SPECIFICATIONS ARE THE PROPERTY OF EDAC INC.,AND SHALL NOT BE REPRODUCED, OR COPIED OR USED AS THE BASIS FOR THE MANUFACTURE OR SALE OF APPARATUS WITHOUT WRITTEN PERMISSION.

| ACAD REFERENCE NO. | 833 ENG MASTER   |  |  |
|--------------------|------------------|--|--|
| DRAWN: J.LEE       | DATE: OCT. 14/09 |  |  |
| CHECKED:           | DATE:            |  |  |
| SCALE: NTS         | SHEET 1 OF 3     |  |  |
| DRAWING NUMBER     | ISSUE            |  |  |
| 833 Assembly       | 1                |  |  |