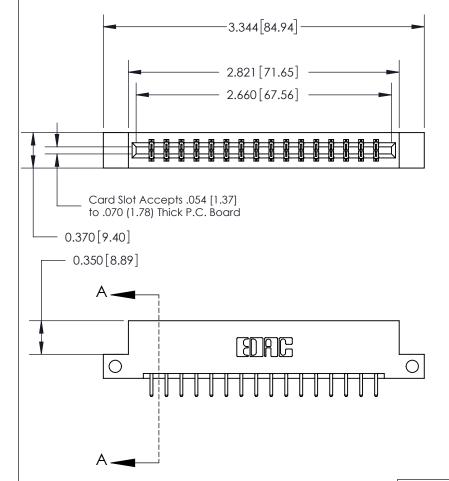

ISSUE NUMBER ORIGINAL

SECTION A-A 0.388 [9.86] Card Slot .160 [4.06] Point of Contact-

833 Series High Temp Card Edge Connector Part Number: 833-032-520-212

**EDAC INC** TORONTO, ONTARIO CANADA

THESE DRAWINGS AND SPECIFICATIONS ARE THE PROPERTY OF EDAC INC.,AND SHALL NOT BE REPRODUCED, OR COPIED OR USED AS THE BASIS FOR THE MANUFACTURE OR SALE OF APPARATUS WITHOUT WRITTEN PERMISSION.

| DRAWN: J.LEE   | DATE: O | CT. 14/09     |
|----------------|---------|---------------|
| CHECKED:       | DATE:   |               |
| SCALE: NTS     | SHEET   | 1 <b>OF</b> 3 |
| DRAWING NUMBER |         | ISSUE         |
| 833 Assembly   |         | 1             |