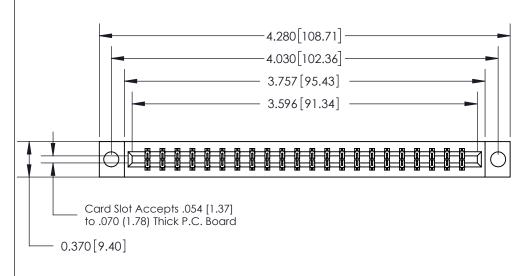

## **See Accompanying Page for:**

- **Bend Detail**
- **Mounting Options**

833 Series High Temp Card Edge Connector Part Number: 833-044-524-804

**EDAC INC** TORONTO, ONTARIO CANADA

THESE DRAWINGS AND SPECIFICATIONS ARE THE PROPERTY OF EDAC INC.,AND SHALL NOT BE REPRODUCED, OR COPIED OR USED AS THE BASIS FOR THE MANUFACTURE OR SALE OF APPARATUS WITHOUT WRITTEN PERMISSION.

| ACAD REFERENCE NO. | 833 ENG MASTER   |  |  |
|--------------------|------------------|--|--|
| DRAWN: J.LEE       | DATE: OCT. 14/09 |  |  |
| CHECKED:           | DATE:            |  |  |
| SCALE: NTS         | SHEET 1 OF 3     |  |  |
| DRAWING NUMBER     | ISSUE            |  |  |
| 833 Assembly       | 1                |  |  |