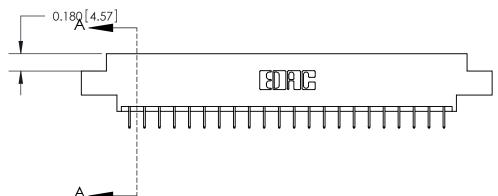

## **Contact Detail**

524-P.C. Tail .018 Sq.(0.46 Sq.) - Tail LG=.175(4.45)

.156 [3.96] Contact Spacing x .200 [5.08] Row Spacing

THIS IS A C.A.D. GENERATED DRAWING DO NOT MAKE MANUAL REVISIONS TO MASTER.