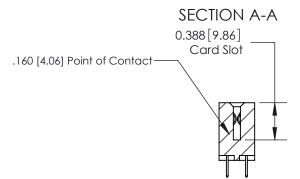

## **Contact Detail**

524-P.C. Tail .018 Sq.(0.46 Sq.) - Tail LG=.175(4.45)

.156 [3.96] Contact Spacing x .200 [5.08] Row Spacing

THIS IS A C.A.D. GENERATED DRAWING DO NOT MAKE MANUAL REVISIONS TO MASTER.