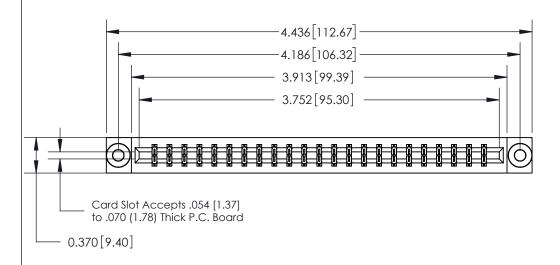

ISSUE NUMBER ORIGINAL

SECTION A-A 0.388 [9.86] Card Slot .160 [4.06] Point of Contact-

## **See Accompanying Page for:**

- **Bend Detail**
- **Mounting Options**

833 Series High Temp Card Edge Connector Part Number: 833-046-542-803

**EDAC INC** TORONTO, ONTARIO CANADA

THESE DRAWINGS AND SPECIFICATIONS ARE THE PROPERTY OF EDAC INC.,AND SHALL NOT BE REPRODUCED, OR COPIED OR USED AS THE BASIS FOR THE MANUFACTURE OR SALE OF APPARATUS WITHOUT WRITTEN PERMISSION.