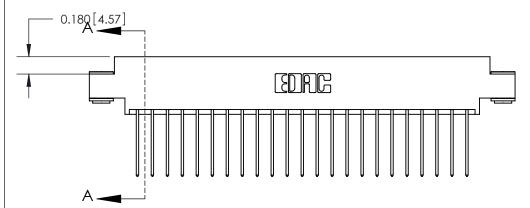

## **Contact Detail**

542-Wire Wrap .025 Sq.(0.64 Sq.) - Tail LG=.645(16.38)

.156 [3.96] Contact Spacing x .200 [5.08] Row Spacing

THIS IS A C.A.D. GENERATED DRAWING DO NOT MAKE MANUAL REVISIONS TO MASTER.

ISSUE NUMBER ORIGINAL

SECTION A-A 0.388 [9.86] Card Slot .160 [4.06] Point of Contact-