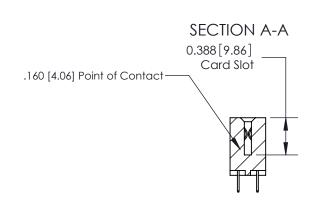

## **Contact Detail**

524-P.C. Tail .018 Sq.(0.46 Sq.) - Tail LG=.175(4.45)

.156 [3.96] Contact Spacing x .200 [5.08] Row Spacing

THIS IS A C.A.D. GENERATED DRAWING DO NOT MAKE MANUAL REVISIONS TO MASTER.