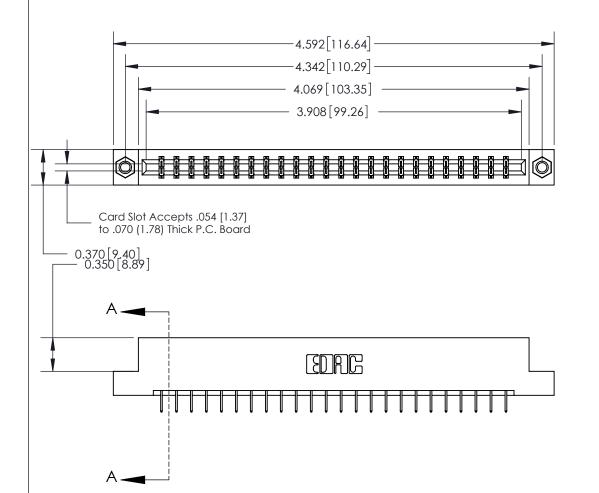

## **Contact Detail**

524-P.C. Tail .018 Sq.(0.46 Sq.) - Tail LG=.175(4.45)

.156 [3.96] Contact Spacing x .200 [5.08] Row Spacing

THIS IS A C.A.D. GENERATED DRAWING DO NOT MAKE MANUAL REVISIONS TO MASTER.

## **See Accompanying Page for:**

- **Bend Detail**
- **Mounting Options**

833 Series High Temp Card Edge Connector Part Number: 833-048-524-207

**EDAC INC** TORONTO, ONTARIO CANADA

THESE DRAWINGS AND SPECIFICATIONS ARE THE PROPERTY OF EDAC INC.,AND SHALL NOT BE REPRODUCED, OR COPIED OR USED AS THE BASIS FOR THE MANUFACTURE OR SALE OF APPARATUS WITHOUT WRITTEN PERMISSION.