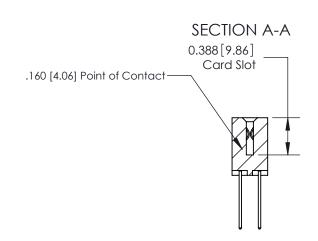

## **Contact Detail**

540-Wire Wrap .025 Sq.(0.64 Sq.) - Tail LG=.560(14.22) .156 [3.96] Contact Spacing x .200 [5.08] Row Spacing

THIS IS A C.A.D. GENERATED DRAWING DO NOT MAKE MANUAL REVISIONS TO MASTER.

ORIGINAL (1)

ORIGINAL

| 833 Series High Temp Card Edge Connector<br>Contact Bend Detail |                                                                                                                                                                                                 | ACAD REFERENCE NO. | 833 ENG MASTER   |               |
|-----------------------------------------------------------------|-------------------------------------------------------------------------------------------------------------------------------------------------------------------------------------------------|--------------------|------------------|---------------|
|                                                                 |                                                                                                                                                                                                 | DRAWN: J.LEE       | DATE: OCT. 14/09 |               |
|                                                                 |                                                                                                                                                                                                 | CHECKED: DATE:     |                  |               |
| TORONTO, ONTARIO CANADA                                         | THESE DRAWINGS AND SPECIFICATIONS ARE THE PROPERTY OF EDAC INC.,AND SHALL NOT BE REPRODUCED,OR COPIED OR USED AS THE BASIS FOR THE MANUFACTURE OR SALE OF APPARATUS WITHOUT WRITTEN PERMISSION. | SCALE: NTS         | SHEET 2          | 2 <b>OF</b> 3 |
|                                                                 |                                                                                                                                                                                                 | DRAWING NUMBER     |                  | ISSUE         |
|                                                                 |                                                                                                                                                                                                 | 833 Assembly       |                  | 1             |