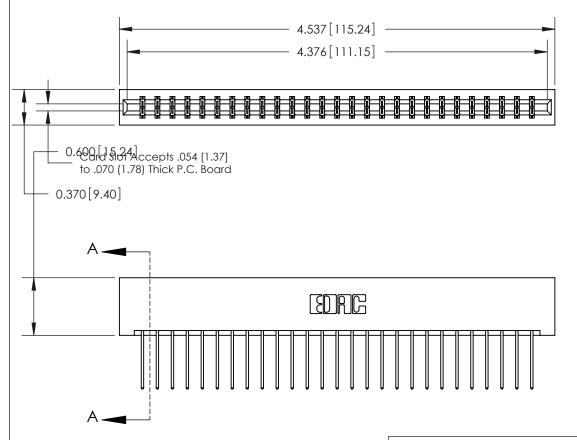

## **See Accompanying Page for:**

- **Bend Detail**
- **Mounting Options**

833 Series High Temp Card Edge Connector Part Number: 833-054-540-201

**EDAC INC** TORONTO, ONTARIO CANADA YOUR CONNECTION TO QUALITY & SERVICE

THESE DRAWINGS AND SPECIFICATIONS ARE THE PROPERTY OF EDAC INC.,AND SHALL NOT BE REPRODUCED, OR COPIED OR USED AS THE BASIS FOR THE MANUFACTURE OR SALE OF APPARATUS WITHOUT WRITTEN PERMISSION.

| ACAD REFERENCE NO. | 833 ENG MASTER   |  |  |
|--------------------|------------------|--|--|
| DRAWN: J.LEE       | DATE: OCT. 14/09 |  |  |
| CHECKED:           | DATE:            |  |  |
| SCALE: NTS         | SHEET 1 OF 3     |  |  |
| DRAWING NUMBER     | ISSUE            |  |  |
| 833 Assembly       | 1                |  |  |