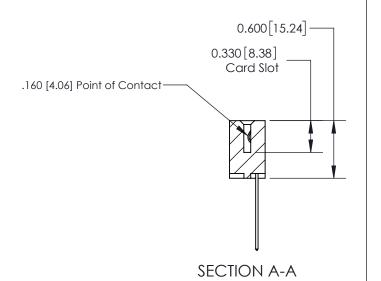

## **Contact Detail**

544-Wire Wrap .050x.025(1.27x0.64) - Tail LG=.750(19.05) .156 [3.96] Contact Spacing x .200 [5.08] Row Spacing

**See Accompanying Page for:** 

**Contact Bend Details** 

THIS IS A C.A.D. GENERATED DRAWING DO NOT MAKE MANUAL REVISIONS TO MASTER.