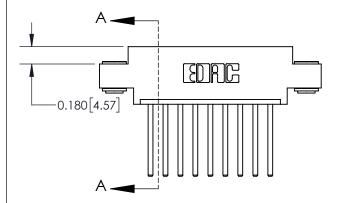

## **Contact Detail**

544-Wire Wrap .050x.025(1.27x0.64) - Tail LG=.750(19.05) .156 [3.96] Contact Spacing x .200 [5.08] Row Spacing

**See Accompanying Page for:** 

**Contact Bend Details** 

THIS IS A C.A.D. GENERATED DRAWING DO NOT MAKE MANUAL REVISIONS TO MASTER.