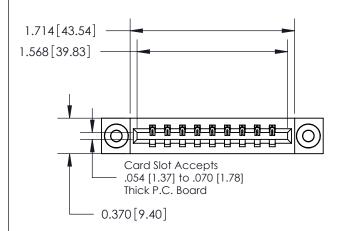

**Mounting Option** 

03-.116 (2.95) I.D. Floating Eyelets

## **Contact Detail**

544-Wire Wrap .050x.025(1.27x0.64) - Tail LG=.750(19.05) .156 [3.96] Contact Spacing x .200 [5.08] Row Spacing

**See Accompanying Page for:** 

**Contact Bend Details** 

THIS IS A C.A.D. GENERATED DRAWING DO NOT MAKE MANUAL REVISIONS TO MASTER.