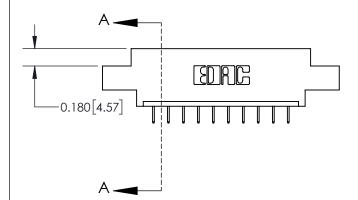

**Mounting Option** 

08-#4-40 Unified Threaded Inserts

## **Contact Detail**

524-P.C. Tail .018 Sq.(0.46 Sq.) - Tail LG=.175(4.45) .156 [3.96] Contact Spacing x .200 [5.08] Row Spacing

1.870 [47.50] 1.724[43.79] -Card Slot Accepts .054 [1.37] to .070 [1.78] Thick P.C. Board 0.370 [9.40]

**See Accompanying Page for:** 

**Contact Bend Details** 

THIS IS A C.A.D. GENERATED DRAWING DO NOT MAKE MANUAL REVISIONS TO MASTER.

ISSUE NUMBER ORIGINAL

837/887 Series High Temp Card Edge Connector Part Number: 837-010-524-608