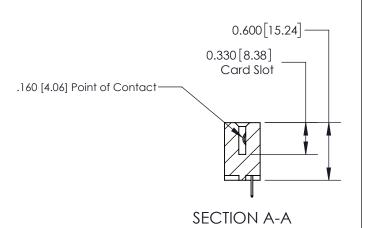

## **Contact Detail**

524-P.C. Tail .018 Sq.(0.46 Sq.) - Tail LG=.175(4.45) .156 [3.96] Contact Spacing x .200 [5.08] Row Spacing

1.870 [47.50] 1.724[43.79] -Card Slot Accepts .054 [1.37] to .070 [1.78] Thick P.C. Board 0.370 [9.40]

**See Accompanying Page for:** 

**Contact Bend Details** 

THIS IS A C.A.D. GENERATED DRAWING DO NOT MAKE MANUAL REVISIONS TO MASTER.

ISSUE NUMBER ORIGINAL

837/887 Series High Temp Card Edge Connector Part Number: 837-010-524-608