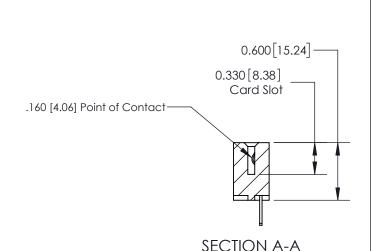

## **Contact Detail**

500-Wire Hole .050x.025(1.27x0.64) - Tail LG=.260(6.60) .156 [3.96] Contact Spacing x .200 [5.08] Row Spacing

837/887 Series High Temp Card Edge Connector

YOUR CONNECTION TO QUALITY & SERVICE