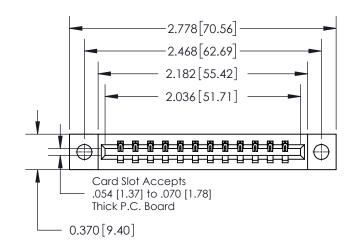

**Mounting Option** 

04-.156 (3.96) Dia. Mounting Holes

## **Contact Detail**

500-Wire Hole .050x.025(1.27x0.64) - Tail LG=.260(6.60) .156 [3.96] Contact Spacing x .200 [5.08] Row Spacing





837/887 Series High Temp Card Edge Connector

YOUR CONNECTION TO QUALITY & SERVICE

**EDAC INC** TORONTO, ONTARIO CANADA

Part Number: 837-012-500-604

THESE DRAWINGS AND SPECIFICATIONS ARE THE PROPERTY OF EDAC INC.,AND SHALL NOT BE REPRODUCED, OR COPIED OR USED AS THE BASIS FOR THE MANUFACTURE OR SALE OF APPARATUS WITHOUT WRITTEN PERMISSION.

ACAD REFERENCE NO. 837 ENG MASTER DRAWN: J.LEE DATE: OCT. 06/09 CHECKED: DATE: SHEET 1 OF 2 SCALE: NTS DRAWING NUMBER **ISSUE** 837 Assembly

ISSUE NUMBER

ORIGINAL

THIS IS A C.A.D. GENERATED DRAWING DO NOT MAKE MANUAL REVISIONS TO MASTER.



| See / | Accompanying Page for: |
|-------|------------------------|
|       | Contact Road Datails   |

| see | Accompanying Page for |
|-----|-----------------------|
| •   | Contact Bend Details  |
|