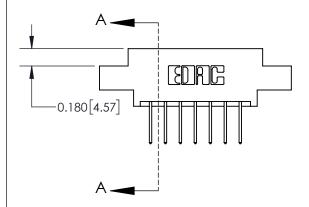

**Mounting Option** 

04-.156 (3.96) Dia. Mounting Holes

## **Contact Detail**

523-P.C. Tail .025 Sq.(0.64 Sq.) - Tail LG=.390(9.91) .156 [3.96] Contact Spacing x .200 [5.08] Row Spacing

**See Accompanying Page for:** 

**Contact Bend Details** 

THIS IS A C.A.D. GENERATED DRAWING DO NOT MAKE MANUAL REVISIONS TO MASTER.