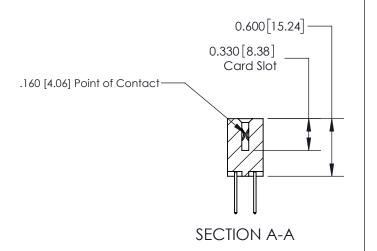

**Mounting Option** 

04-.156 (3.96) Dia. Mounting Holes

## **Contact Detail**

523-P.C. Tail .025 Sq.(0.64 Sq.) - Tail LG=.390(9.91) .156 [3.96] Contact Spacing x .200 [5.08] Row Spacing

**See Accompanying Page for:** 

**Contact Bend Details** 

THIS IS A C.A.D. GENERATED DRAWING DO NOT MAKE MANUAL REVISIONS TO MASTER.