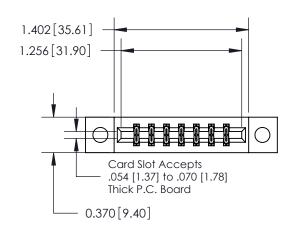

**Mounting Option** 

04-.156 (3.96) Dia. Mounting Holes

## **Contact Detail**

523-P.C. Tail .025 Sq.(0.64 Sq.) - Tail LG=.390(9.91) .156 [3.96] Contact Spacing x .200 [5.08] Row Spacing

**See Accompanying Page for:** 

**Contact Bend Details** 

THIS IS A C.A.D. GENERATED DRAWING DO NOT MAKE MANUAL REVISIONS TO MASTER.