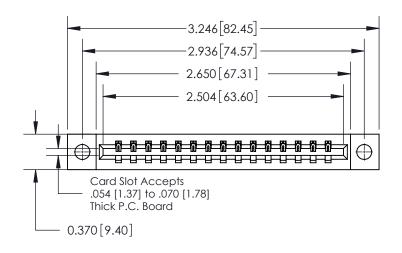

**Mounting Option** 

04-.156 (3.96) Dia. Mounting Holes

ISSUE NUMBER ORIGINAL

0.600 [15.24] 0.330[8.38] Card Slot .160 [4.06] Point of Contact **SECTION A-A** 

## **See Accompanying Page for:**

**Contact Bend Details** 

837/887 Series High Temp Card Edge Connector Part Number: 837-015-542-104

**EDAC INC** TORONTO, ONTARIO CANADA

THESE DRAWINGS AND SPECIFICATIONS ARE THE PROPERTY OF EDAC INC.,AND SHALL NOT BE REPRODUCED, OR COPIED OR USED AS THE BASIS FOR THE MANUFACTURE OR SALE OF APPARATUS WITHOUT WRITTEN PERMISSION.