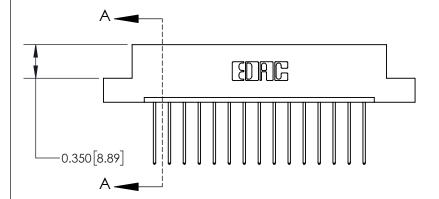

## **Contact Detail**

542-Wire Wrap .025 Sq.(0.64 Sq.) - Tail LG=.645(16.38)

.156 [3.96] Contact Spacing x .200 [5.08] Row Spacing

THIS IS A C.A.D. GENERATED DRAWING DO NOT MAKE MANUAL REVISIONS TO MASTER.

ISSUE NUMBER ORIGINAL

0.600 [15.24] 0.330[8.38] Card Slot .160 [4.06] Point of Contact **SECTION A-A** 