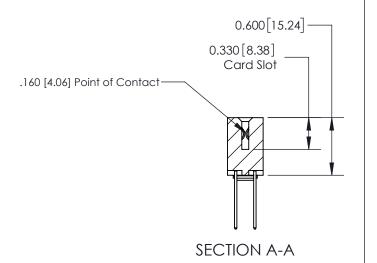

ISSUE NUMBER ORIGINAL

1

| 837/887 Series High Temp Card Edge Connector |
|----------------------------------------------|
| Part Number: 837-016-540-203                 |

**EDAC INC** TORONTO, ONTARIO CANADA