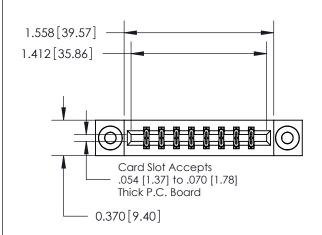

ISSUE NUMBER ORIGINAL

1

| 837/887 Series High Temp Card Edge Connector |
|----------------------------------------------|
| Part Number: 837-016-540-203                 |

**EDAC INC** TORONTO, ONTARIO CANADA