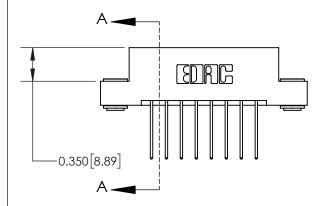

ISSUE NUMBER ORIGINAL

1

| 837/887 Series High Temp Card Edge Connector |
|----------------------------------------------|
| Part Number: 837-016-540-203                 |

**EDAC INC** TORONTO, ONTARIO CANADA