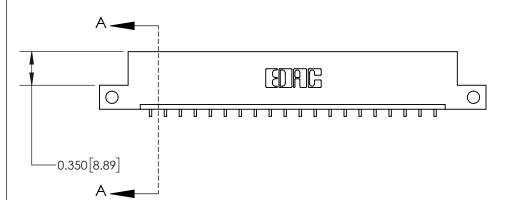

**Mounting Option** 

12-.128 (3.25) Dia. Side Mounting Holes

## **Contact Detail**

559-90 Degree Bend (Code 541 Contacts)

.156 [3.96] Contact Spacing x .200 [5.08] Row Spacing





THIS IS A C.A.D. GENERATED DRAWING DO NOT MAKE MANUAL REVISIONS TO MASTER.



ISSUE NUMBER ORIGINAL

0.600 [15.24] 0.330[8.38] Card Slot .160 [4.06] Point of Contact **SECTION A-A** 

**See Accompanying Page for:** 

**Contact Bend Details** 

837/887 Series High Temp Card Edge Connector Part Number: 837-020-559-112



**EDAC INC** TORONTO, ONTARIO CANADA

THESE DRAWINGS AND SPECIFICATIONS ARE THE PROPERTY OF EDAC INC.,AND SHALL NOT BE REPRODUCED, OR COPIED OR USED AS THE BASIS FOR THE MANUFACTURE OR SALE OF APPARATUS WITHOUT WRITTEN PERMISSION.

| ACAD REFERENCE NO. | 837 ENG MASTER   |  |  |
|--------------------|------------------|--|--|
| DRAWN: J.LEE       | DATE: OCT. 06/09 |  |  |
| CHECKED:           | DATE:            |  |  |
| SCALE: NTS         | SHEET 1 OF 2     |  |  |
| DRA