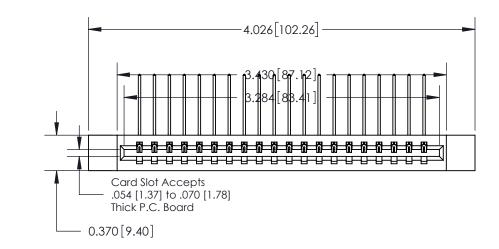

0.600 [15.24] 0.330[8.38] Card Slot .160 [4.06] Point of Contact **SECTION A-A** 

**See Accompanying Page for:** 

**Contact Bend Details** 

837/887 Series High Temp Card Edge Connector Part Number: 837-020-559-112