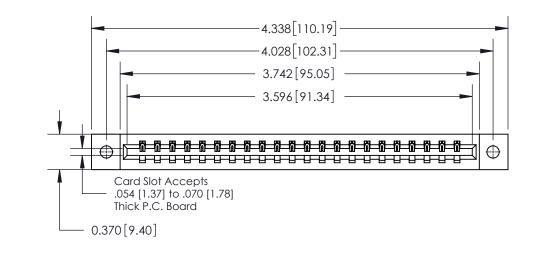

**Mounting Option** 

02-.128 (3.25) Dia. Mounting Holes

## **Contact Detail**

520-P.C. Tail .030x.018(0.76x0.46) - Tail LG=.175(4.45)

.156 [3.96] Contact Spacing x .200 [5.08] Row Spacing

THIS IS A C.A.D. GENERATED DRAWING DO NOT MAKE MANUAL REVISIONS TO MASTER.