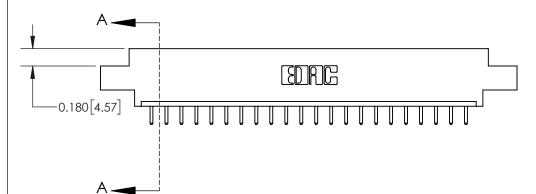

**Mounting Option** 

02-.128 (3.25) Dia. Mounting Holes

## **Contact Detail**

520-P.C. Tail .030x.018(0.76x0.46) - Tail LG=.175(4.45)

.156 [3.96] Contact Spacing x .200 [5.08] Row Spacing

THIS IS A C.A.D. GENERATED DRAWING DO NOT MAKE MANUAL REVISIONS TO MASTER.