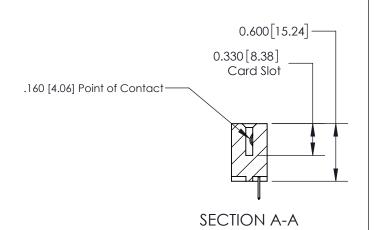

ISSUE NUMBER

ORIGINAL

1

| 837/887 Series High Temp Card Edge Connector<br>Contact Bend Detail |                                                                  | ACAD REFERENCE NO. | 837 ENG MASTER   |               |
|---------------------------------------------------------------------|------------------------------------------------------------------|--------------------|------------------|---------------|
|                                                                     |                                                                  | DRAWN: J.LEE       | DATE: OCT. 06/09 |               |
|                                                                     |                                                                  | CHECKED:           | DATE:            |               |
| EDAC INC                                                            | OR USED AS THE BASIS FOR THE<br>MANUFACTURE OR SALE OF APPARATUS | SCALE: NTS         | SHEET            | 2 <b>OF</b> 2 |
| TORONTO, ONTARIO CANADA                                             |                                                                  | DRAWING NUMBER     | •                | ISSUE         |
| YOUR CONNECTION TO QUALITY & SERVICE                                |                                                                  | 837 Assembly       |                  | 1             |