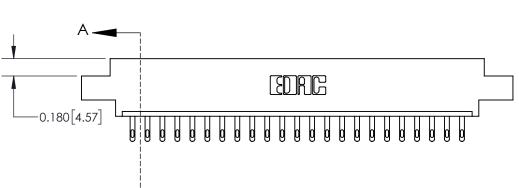

ISSUE NUMBER

ORIGINAL

1

| 837/887 Series High Temp Card Edge Connector<br>Contact Bend Detail |                                                                                                                                    | ACAD REFERENCE NO. | 837 ENG MASTER   |               |
|---------------------------------------------------------------------|------------------------------------------------------------------------------------------------------------------------------------|--------------------|------------------|---------------|
|                                                                     |                                                                                                                                    | DRAWN: J.LEE       | DATE: OCT. 06/09 |               |
|                                                                     |                                                                                                                                    | CHECKED:           | DATE:            |               |
| EDAC INC                                                            | THESE DRAWINGS AND SPECIFICATIONS ARE THE PROPERTY OF EDAC INC.,AND SHALL NOT BE REPRODUCED,OR COPIED OR USED AS THE BASIS FOR THE | SCALE: NTS         | SHEET            | 2 <b>OF</b> 2 |
| TORONTO, ONTARIO CANADA                                             |                                                                                                                                    | DRAWING NUMBER     | •                | ISSUE         |
| YOUR CONNECTION TO QUALITY & SERVICE                                | MANUFACTURE OR SALE OF APPARATUS WITHOUT WRITTEN PERMISSION.                                                                       | 837 Assembly       |                  | 1             |