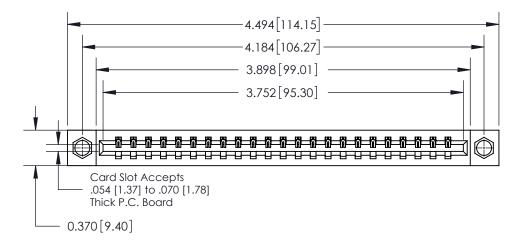

**Mounting Option** 07-M3-0.5 Metric Threaded Inserts **Contact Detail** 

THIS IS A C.A.D. GENERATED DRAWING DO NOT MAKE MANUAL REVISIONS TO MASTER.

ISSUE NUMBER

ORIGINAL

500-Wire Hole .050x.025(1.27x0.64) - Tail LG=.260(6.60) .156 [3.96] Contact Spacing x .200 [5.08] Row Spacing

0.600 [15.24] 0.330[8.38] Card Slot .160 [4.06] Point of Contact SECTION A-A

**See Accompanying Page for:** 

**Contact Bend Details** 

837/887 Series High Temp Card Edge Connector Part Number: 837-023-500-607