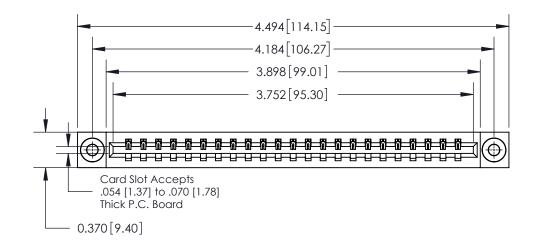

**Mounting Option** 

03-.116 (2.95) I.D. Floating Eyelets

## **Contact Detail**

520-P.C. Tail .030x.018(0.76x0.46) - Tail LG=.175(4.45) .156 [3.96] Contact Spacing x .200 [5.08] Row Spacing





THIS IS A C.A.D. GENERATED DRAWING DO NOT MAKE MANUAL REVISIONS TO MASTER.



ISSUE NUMBER

ORIGINAL



837/887 Series High Temp Card Edge Connector Part Number: 837-023-520-103

YOUR CONNECTION TO QUALITY & SERVICE

**EDAC INC** TORONTO, ONTARIO CANADA

THESE DRAWINGS AND SPECIFICATIONS ARE THE PROPERTY OF EDAC INC.,AND SHALL NOT BE REPRODUCED, OR COPIED OR USED AS THE BASIS FOR THE MANUFACTURE OR SALE OF APPARATUS WITHOUT WRITTEN PERMISSION.

| ACAD REFERENCE NO. | 837 ENG MASTER   |  |  |
|--------------------|------------------|--|--|
| DRAWN: J.LEE       | DATE: OCT. 06/09 |  |  |
| CHECKED:           | DATE:            |  |  |
| SCALE: NTS         | SHEET 1 OF 2     |  |  |
| DRAWING NUMBER     | ISSUE            |  |  |
| 837 Assembly       | 1                |  |  |

**See Acco