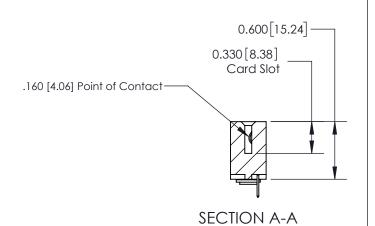

**See Accompanying Page for: Contact Bend Details** 

ISSUE NUMBER

ORIGINAL

1

| 837/887 Series High Temp Card Edge Connector<br>Contact Bend Detail |                                                                                                                                                                                                 | ACAD REFERENCE NO. | 837 ENG MASTER   |               |
|---------------------------------------------------------------------|-------------------------------------------------------------------------------------------------------------------------------------------------------------------------------------------------|--------------------|------------------|---------------|
|                                                                     |                                                                                                                                                                                                 | DRAWN: J.LEE       | DATE: OCT. 06/09 |               |
|                                                                     |                                                                                                                                                                                                 | CHECKED:           | DATE:            |               |
| EDAC INC                                                            | THESE DRAWINGS AND SPECIFICATIONS ARE THE PROPERTY OF EDAC INC.,AND SHALL NOT BE REPRODUCED,OR COPIED OR USED AS THE BASIS FOR THE MANUFACTURE OR SALE OF APPARATUS WITHOUT WRITTEN PERMISSION. | SCALE: NTS         | SHEET            | 2 <b>OF</b> 2 |
| TORONTO, ONTARIO CANADA                                             |                                                                                                                                                                                                 | DRAWING NUMBER     | •                | ISSUE         |
| YOUR CONNECTION TO QUALITY & SERVICE                                |                                                                                                                                                                                                 | 837 Assembly       |                  | 1             |