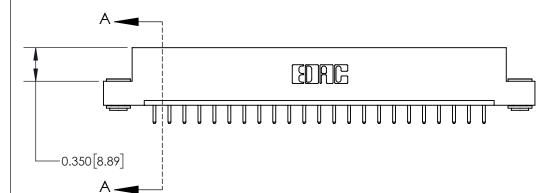

## **Contact Detail**

520-P.C. Tail .030x.018(0.76x0.46) - Tail LG=.175(4.45) .156 [3.96] Contact Spacing x .200 [5.08] Row Spacing

THIS IS A C.A.D. GENERATED DRAWING DO NOT MAKE MANUAL REVISIONS TO MASTER.