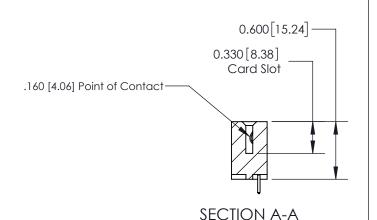

ISSUE NUMBER

ORIGINAL

1

| 837/887 Series High Temp Card Edge Connector<br>Contact Bend Detail |                                                                                                                                    | ACAD REFERENCE NO. | 837 ENG MASTER   |               |
|---------------------------------------------------------------------|------------------------------------------------------------------------------------------------------------------------------------|--------------------|------------------|---------------|
|                                                                     |                                                                                                                                    | DRAWN: J.LEE       | DATE: OCT. 06/09 |               |
|                                                                     |                                                                                                                                    | CHECKED:           | DATE:            |               |
| EDAC INC                                                            | THESE DRAWINGS AND SPECIFICATIONS ARE THE PROPERTY OF EDAC INC.,AND SHALL NOT BE REPRODUCED,OR COPIED OR USED AS THE BASIS FOR THE | SCALE: NTS         | SHEET            | 2 <b>OF</b> 2 |
| TORONTO, ONTARIO CANADA                                             |                                                                                                                                    | DRAWING NUMBER     | •                | ISSUE         |
| YOUR CONNECTION TO QUALITY & SERVICE                                | MANUFACTURE OR SALE OF APPARATUS WITHOUT WRITTEN PERMISSION.                                                                       | 837 Assembly       |                  | 1             |