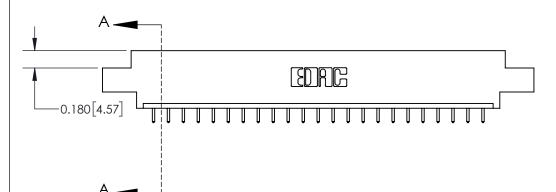

ISSUE NUMBER

ORIGINAL

**See Accompanying Page for:** 

**Contact Bend Details** 

837/887 Series High Temp Card Edge Connector Part Number: 837-023-521-604

**EDAC INC** TORONTO, ONTARIO CANADA

THESE DRAWINGS AND SPECIFICATIONS ARE THE PROPERTY OF EDAC INC.,AND SHALL NOT BE REPRODUCED, OR COPIED OR USED AS THE BASIS FOR THE MANUFACTURE OR SALE OF APPARATUS WITHOUT WRITTEN PERMISSION.