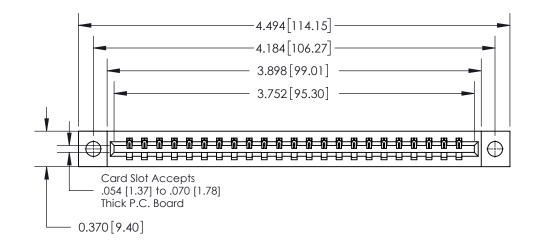

**Mounting Option** 

04-.156 (3.96) Dia. Mounting Holes

**Contact Detail** 

521-P.C. Tail .025 Sq.(0.64 Sq.) - Tail LG=.150(3.81)

.156 [3.96] Contact Spacing x .200 [5.08] Row Spacing

THIS IS A C.A.D. GENERATED DRAWING DO NOT MAKE MANUAL REVISIONS TO MASTER.