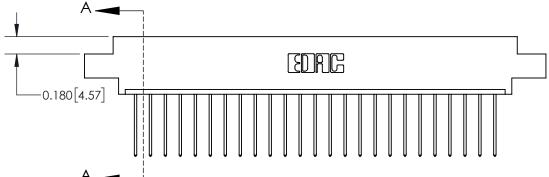

**Mounting Option Contact Detail** 

02-.128 (3.25) Dia. Mounting Holes

542-Wire Wrap .025 Sq.(0.64 Sq.) - Tail LG=.645(16.38)

.156 [3.96] Contact Spacing x .200 [5.08] Row Spacing

THIS IS A C.A.D. GENERATED DRAWING DO NOT MAKE MANUAL REVISIONS TO MASTER.