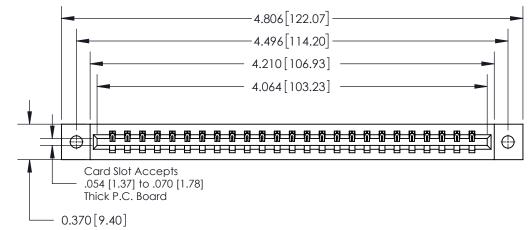

**Mounting Option Contact Detail** 

02-.128 (3.25) Dia. Mounting Holes

542-Wire Wrap .025 Sq.(0.64 Sq.) - Tail LG=.645(16.38)

.156 [3.96] Contact Spacing x .200 [5.08] Row Spacing

THIS IS A C.A.D. GENERATED DRAWING DO NOT MAKE MANUAL REVISIONS TO MASTER.