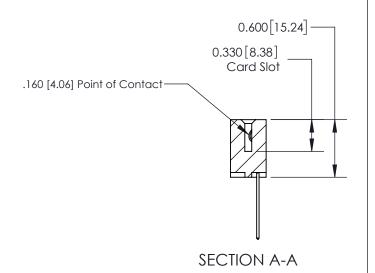

ISSUE NUMBER

ORIGINAL

1

| 837/887 Series High Temp Card Edge Connector<br>Contact Bend Detail |                                                                                                                                    | ACAD REFERENCE NO. | 837 ENG MASTER   |               |
|---------------------------------------------------------------------|------------------------------------------------------------------------------------------------------------------------------------|--------------------|------------------|---------------|
|                                                                     |                                                                                                                                    | DRAWN: J.LEE       | DATE: OCT. 06/09 |               |
|                                                                     |                                                                                                                                    | CHECKED:           | DATE:            |               |
| EDAC INC                                                            | THESE DRAWINGS AND SPECIFICATIONS ARE THE PROPERTY OF EDAC INC.,AND SHALL NOT BE REPRODUCED,OR COPIED OR USED AS THE BASIS FOR THE | SCALE: NTS         | SHEET            | 2 <b>OF</b> 2 |
| TORONTO, ONTARIO CANADA                                             |                                                                                                                                    | DRAWING NUMBER     | •                | ISSUE         |
| YOUR CONNECTION TO QUALITY & SERVICE                                | MANUFACTURE OR SALE OF APPARATUS WITHOUT WRITTEN PERMISSION.                                                                       | 837 Assembly       |                  | 1             |