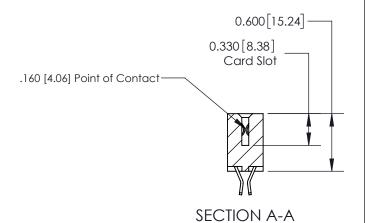

## **Contact Detail**

555-Extender Board Bend (Code 500 Contacts)

.156 [3.96] Contact Spacing x .200 [5.08] Row Spacing

THIS IS A C.A.D. GENERATED DRAWING DO NOT MAKE MANUAL REVISIONS TO MASTER.

ISSUE NUMBER

**See Accompanying Page for:** 

**Contact Bend Details** 

ISSUE NUMBER

ORIGINAL

1

| 837/887 Series High Temp Card Edge Connector<br>Contact Bend Detail |                                                                                                                                                                                                 | ACAD REFERENCE NO. | 837 ENG          | 3 MASTER      |
|---------------------------------------------------------------------|-------------------------------------------------------------------------------------------------------------------------------------------------------------------------------------------------|--------------------|------------------|---------------|
|                                                                     |                                                                                                                                                                                                 | DRAWN: J.LEE       | DATE: OCT. 06/09 |               |
|                                                                     |                                                                                                                                                                                                 | CHECKED:           | DATE:            |               |
| EDAC INC                                                            | THESE DRAWINGS AND SPECIFICATIONS ARE THE PROPERTY OF EDAC INC.,AND SHALL NOT BE REPRODUCED,OR COPIED OR USED AS THE BASIS FOR THE MANUFACTURE OR SALE OF APPARATUS WITHOUT WRITTEN PERMISSION. | SCALE: NTS         | SHEET            | 2 <b>OF</b> 2 |
| TORONTO, ONTARIO CANADA                                             |                                                                                                                                                                                                 | DRAWING NUMBER     | •                | ISSUE         |
| CANADA                                                              |                                                                                                                                                                                                 | 837 Assembly       |                  | 1             |