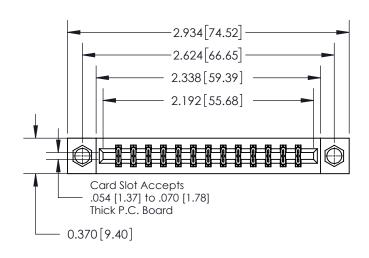

**Mounting Option** 

08-#4-40 Unified Threaded Inserts

## **Contact Detail**

555-Extender Board Bend (Code 500 Contacts)

.156 [3.96] Contact Spacing x .200 [5.08] Row Spacing

THIS IS A C.A.D. GENERATED DRAWING DO NOT MAKE MANUAL REVISIONS TO MASTER.

ISSUE NUMBER

ORIGINAL

837/887 Series High Temp Card Edge Connector Part Number: 837-026-555-208

YOUR CONNECTION TO QUALITY & SERVICE

**EDAC INC** TORONTO, ONTARIO CANADA

THESE DRAWINGS AND SPECIFICATIONS ARE THE PROPERTY OF EDAC INC.,AND SHALL NOT BE REPRODUCED, OR COPIED OR USED AS THE BASIS FOR THE MANUFACTURE OR SALE OF APPARATUS WITHOUT WRITTEN PERMISSION.