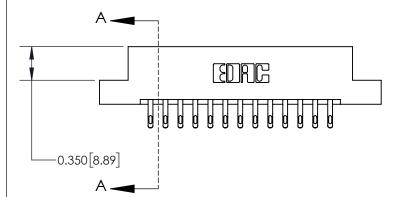

## **Contact Detail**

555-Extender Board Bend (Code 500 Contacts)

.156 [3.96] Contact Spacing x .200 [5.08] Row Spacing

THIS IS A C.A.D. GENERATED DRAWING DO NOT MAKE MANUAL REVISIONS TO MASTER.

ISSUE NUMBER

ORIGINAL

837/887 Series High Temp Card Edge Connector Part Number: 837-026-555-208

YOUR CONNECTION TO QUALITY & SERVICE

**EDAC INC** TORONTO, ONTARIO CANADA

THESE DRAWINGS AND SPECIFICATIONS ARE THE PROPERTY OF EDAC INC.,AND SHALL NOT BE REPRODUCED, OR COPIED OR USED AS THE BASIS FOR THE MANUFACTURE OR SALE OF APPARATUS WITHOUT WRITTEN PERMISSION.