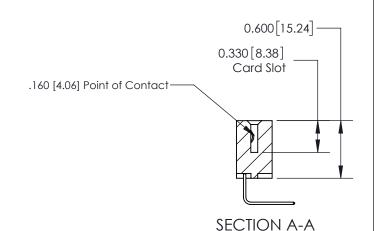

**See Accompanying Page for:** 

**Contact Bend Details** 

837/887 Series High Temp Card Edge Connector Part Number: 837-027-558-607

YOUR CONNECTION TO QUALITY & SERVICE

**EDAC INC** TORONTO, ONTARIO CANADA

THESE DRAWINGS AND SPECIFICATIONS ARE THE PROPERTY OF EDAC INC.,AND SHALL NOT BE REPRODUCED, OR COPIED OR USED AS THE BASIS FOR THE MANUFACTURE OR SALE OF APPARATUS WITHOUT WRITTEN PERMISSION.

| ACAD REFERENCE NO. 837 ENG MAS |                  |  |  |
|--------------------------------|------------------|--|--|
| DRAWN: J.LEE                   | DATE: OCT. 06/09 |  |  |
| CHECKED:                       | DATE:            |  |  |
| SCALE: NTS                     | SHEET 1 OF 2     |  |  |
| DRAWING NUMBER                 | ISSUE            |  |  |
| 837 Assembly                   | 1                |  |  |