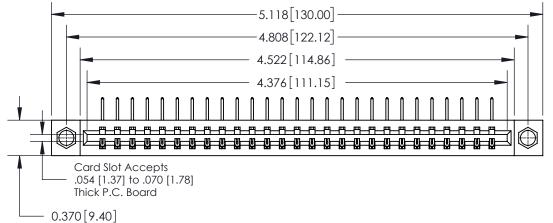

**See Accompanying Page for:** 

**Contact Bend Details** 

837/887 Series High Temp Card Edge Connector Part Number: 837-027-558-607

YOUR CONNECTION TO QUALITY & SERVICE

**EDAC INC** TORONTO, ONTARIO CANADA

THESE DRAWINGS AND SPECIFICATIONS ARE THE PROPERTY OF EDAC INC.,AND SHALL NOT BE REPRODUCED, OR COPIED OR USED AS THE BASIS FOR THE MANUFACTURE OR SALE OF APPARATUS WITHOUT WRITTEN PERMISSION.

| ACAD REFERENCE NO. 837 ENG MAS |                  |  |  |
|--------------------------------|------------------|--|--|
| DRAWN: J.LEE                   | DATE: OCT. 06/09 |  |  |
| CHECKED:                       | DATE:            |  |  |
| SCALE: NTS                     | SHEET 1 OF 2     |  |  |
| DRAWING NUMBER                 | ISSUE            |  |  |
| 837 Assembly                   | 1                |  |  |