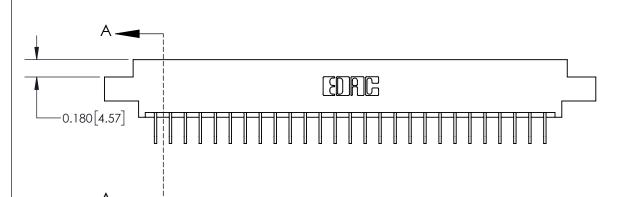

**See Accompanying Page for:** 

**Contact Bend Details** 

837/887 Series High Temp Card Edge Connector Part Number: 837-027-558-607

YOUR CONNECTION TO QUALITY & SERVICE

**EDAC INC** TORONTO, ONTARIO CANADA

THESE DRAWINGS AND SPECIFICATIONS ARE THE PROPERTY OF EDAC INC.,AND SHALL NOT BE REPRODUCED, OR COPIED OR USED AS THE BASIS FOR THE MANUFACTURE OR SALE OF APPARATUS WITHOUT WRITTEN PERMISSION.

| ACAD REFERENCE NO. 837 ENG MAS |                  |  |  |
|--------------------------------|------------------|--|--|
| DRAWN: J.LEE                   | DATE: OCT. 06/09 |  |  |
| CHECKED:                       | DATE:            |  |  |
| SCALE: NTS                     | SHEET 1 OF 2     |  |  |
| DRAWING NUMBER                 | ISSUE            |  |  |
| 837 Assembly                   | 1                |  |  |