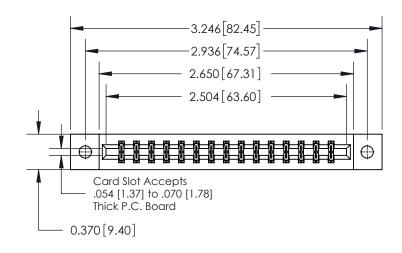

**Mounting Option** 

02-.128 (3.25) Dia. Mounting Holes

ISSUE NUMBER ORIGINAL

**See Accompanying Page for:** 

**Contact Bend Details** 

| 837/887 Series High Temp Card Edge Connector |
|----------------------------------------------|
| Part Number: 837-030-544-802                 |