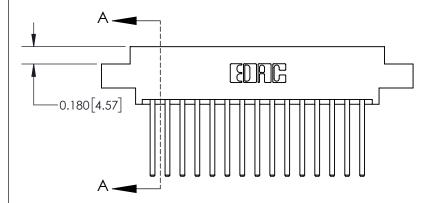

## **Contact Detail**

544-Wire Wrap .050x.025(1.27x0.64) - Tail LG=.750(19.05)

.156 [3.96] Contact Spacing x .200 [5.08] Row Spacing

THIS IS A C.A.D. GENERATED DRAWING DO NOT MAKE MANUAL REVISIONS TO MASTER.

ISSUE NUMBER

ORIGINAL

1

| 837/887 Series High Temp Card Edge Connector<br>Contact Bend Detail |                                                                                                                                                                     | ACAD REFERENCE NO. | 837 ENG MASTER   |               |
|---------------------------------------------------------------------|---------------------------------------------------------------------------------------------------------------------------------------------------------------------|--------------------|------------------|---------------|
|                                                                     |                                                                                                                                                                     | DRAWN: J.LEE       | DATE: OCT. 06/09 |               |
|                                                                     |                                                                                                                                                                     | CHECKED:           | DATE:            |               |
| EDAC INC                                                            | TORONTO, ONTARIO  CANADA  CANADA  ARE THE PROPERTY OF EDAC INC.,AND SHALL NOT BE REPRODUCED,OR COPIED OR USED AS THE BASIS FOR THE MANUFACTURE OR SALE OF APPARATUS | SCALE: NTS         | SHEET            | 2 <b>OF</b> 2 |
| TORONTO, ONTARIO                                                    |                                                                                                                                                                     | DRAWING NUMBER     | •                | ISSUE         |
| CAIVADA                                                             |                                                                                                                                                                     | 837 Assembly       |                  | 1             |