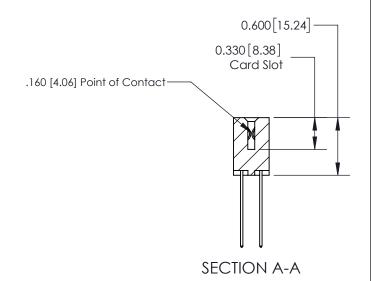

ISSUE NUMBER

ORIGINAL

1

| 837/887 Series High Temp Card Edge Connector<br>Contact Bend Detail |                                                                                                                                                                     | ACAD REFERENCE NO. | 837 ENG MASTER   |               |
|---------------------------------------------------------------------|---------------------------------------------------------------------------------------------------------------------------------------------------------------------|--------------------|------------------|---------------|
|                                                                     |                                                                                                                                                                     | DRAWN: J.LEE       | DATE: OCT. 06/09 |               |
|                                                                     |                                                                                                                                                                     | CHECKED:           | DATE:            |               |
| EDAC INC                                                            | TORONTO, ONTARIO  CANADA  CANADA  ARE THE PROPERTY OF EDAC INC.,AND SHALL NOT BE REPRODUCED,OR COPIED OR USED AS THE BASIS FOR THE MANUFACTURE OR SALE OF APPARATUS | SCALE: NTS         | SHEET            | 2 <b>OF</b> 2 |
| TORONTO, ONTARIO                                                    |                                                                                                                                                                     | DRAWING NUMBER     | •                | ISSUE         |
| CAIVADA                                                             |                                                                                                                                                                     | 837 Assembly       |                  | 1             |