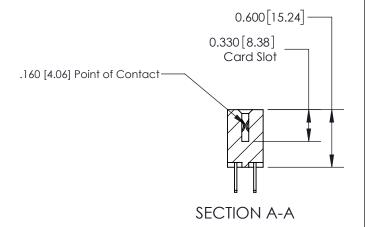

## **Contact Detail**

500-Wire Hole .050x.025(1.27x0.64) - Tail LG=.260(6.60)

.156 [3.96] Contact Spacing x .200 [5.08] Row Spacing

THIS IS A C.A.D. GENERATED DRAWING DO NOT MAKE MANUAL REVISIONS TO MASTER.