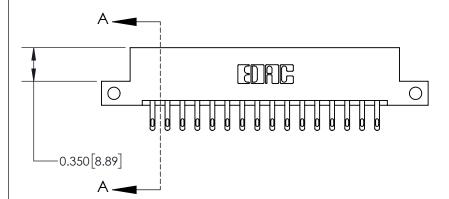

**Mounting Option** 

12-.128 (3.25) Dia. Side Mounting Holes

## **Contact Detail**

500-Wire Hole .050x.025(1.27x0.64) - Tail LG=.260(6.60)

.156 [3.96] Contact Spacing x .200 [5.08] Row Spacing





THIS IS A C.A.D. GENERATED DRAWING DO NOT MAKE MANUAL REVISIONS TO MASTER.



ISSUE NUMBER ORIGINAL



## **See Accompanying Page for:**

**Contact Bend Details** 

837/887 Series High Temp Card Edge Connector Part Number: 837-032-500-212



**EDAC INC** TORONTO, ONTARIO CANADA

THESE DRAWINGS AND SPECIFICATIONS ARE THE PROPERTY OF EDAC INC.,AND SHALL NOT BE REPRODUCED, OR COPIED OR USED AS THE BASIS FOR THE MANUFACTURE OR SALE OF APPARATUS WITHOUT WRITTEN PERMISSION.

| ACAD REFERENCE NO. | 837 ENG MASTER   |  |  |
|--------------------|------------------|--|--|
| DRAWN: J.LEE       | DATE: OCT. 06/09 |  |  |
| CHECKED:           | DATE:            |  |  |
| SCALE: NTS         | SHEET 1 OF 2     |  |  |
| DRAWING NUMBER     | ISSUE            |  |  |
| 837 Assembly       | 1