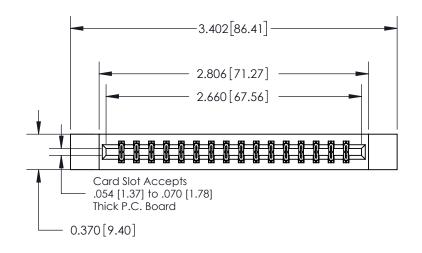

## **Contact Detail**

500-Wire Hole .050x.025(1.27x0.64) - Tail LG=.260(6.60)

.156 [3.96] Contact Spacing x .200 [5.08] Row Spacing

THIS IS A C.A.D. GENERATED DRAWING DO NOT MAKE MANUAL REVISIONS TO MASTER.