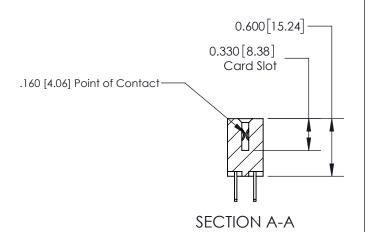

## **Contact Detail**

500-Wire Hole .050x.025(1.27x0.64) - Tail LG=.260(6.60)

.156 [3.96] Contact Spacing x .200 [5.08] Row Spacing

THIS IS A C.A.D. GENERATED DRAWING DO NOT MAKE MANUAL REVISIONS TO MASTER.

ISSUE NUMBER

ORIGINAL

1

| 837/887 Series High Temp Card Edge Connector<br>Contact Bend Detail |                                                                                                                                    | ACAD REFERENCE NO. | 837 ENG MASTER   |               |
|---------------------------------------------------------------------|------------------------------------------------------------------------------------------------------------------------------------|--------------------|------------------|---------------|
|                                                                     |                                                                                                                                    | DRAWN: J.LEE       | DATE: OCT. 06/09 |               |
|                                                                     |                                                                                                                                    | CHECKED:           | DATE:            |               |
| EDAC INC                                                            | THESE DRAWINGS AND SPECIFICATIONS ARE THE PROPERTY OF EDAC INC.,AND SHALL NOT BE REPRODUCED,OR COPIED OR USED AS THE BASIS FOR THE | SCALE: NTS         | SHEET            | 2 <b>OF</b> 2 |
| TORONTO, ONTARIO CANADA                                             |                                                                                                                                    | DRAWING NUMBER     | •                | ISSUE         |
| YOUR CONNECTION TO QUALITY & SERVICE                                | MANUFACTURE OR SALE OF APPARATUS WITHOUT WRITTEN PERMISSION.                                                                       | 837 Assembly       |                  | 1             |