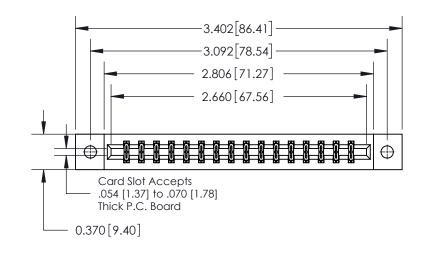

**Mounting Option** 

02-.128 (3.25) Dia. Mounting Holes

ISSUE NUMBER

ORIGINAL

**See Accompanying Page for:** 

**Contact Bend Details** 

837/887 Series High Temp Card Edge Connector Part Number: 837-032-500-802

YOUR CONNECTION TO QUALITY & SERVICE

**EDAC INC** TORONTO, ONTARIO CANADA