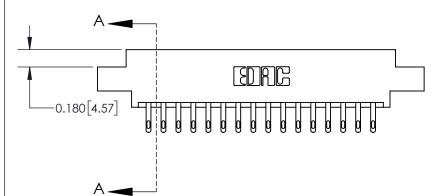

## **Contact Detail**

500-Wire Hole .050x.025(1.27x0.64) - Tail LG=.260(6.60)

.156 [3.96] Contact Spacing x .200 [5.08] Row Spacing

THIS IS A C.A.D. GENERATED DRAWING DO NOT MAKE MANUAL REVISIONS TO MASTER.

ISSUE NUMBER

ORIGINAL

1

| 837/887 Series High Temp Card Edge Connector<br>Contact Bend Detail |                                                                                                                                    | ACAD REFERENCE NO. | 837 ENG MASTER   |               |
|---------------------------------------------------------------------|------------------------------------------------------------------------------------------------------------------------------------|--------------------|------------------|---------------|
|                                                                     |                                                                                                                                    | DRAWN: J.LEE       | DATE: OCT. 06/09 |               |
|                                                                     |                                                                                                                                    | CHECKED:           | DATE:            |               |
| EDAC INC                                                            | THESE DRAWINGS AND SPECIFICATIONS ARE THE PROPERTY OF EDAC INC.,AND SHALL NOT BE REPRODUCED,OR COPIED OR USED AS THE BASIS FOR THE | SCALE: NTS         | SHEET            | 2 <b>OF</b> 2 |
| TORONTO, ONTARIO CANADA                                             |                                                                                                                                    | DRAWING NUMBER     | •                | ISSUE         |
| YOUR CONNECTION TO QUALITY & SERVICE                                | MANUFACTURE OR SALE OF APPARATUS WITHOUT WRITTEN PERMISSION.                                                                       | 837 Assembly       |                  | 1             |