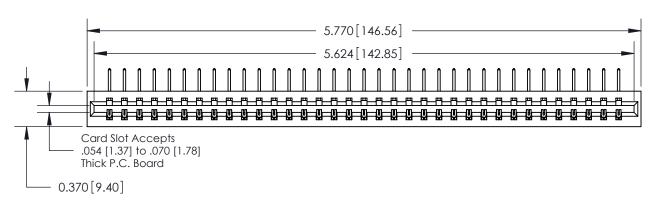

**Mounting Option** 

01-No Mounting Lugs

**Contact Detail** 

558-90 Degree Bend (Code 541 Contacts)

.156 [3.96] Contact Spacing x .200 [5.08] Row Spacing

THIS IS A C.A.D. GENERATED DRAWING DO NOT MAKE MANUAL REVISIONS TO MASTER.

ISSUE NUMBER

ORIGINAL

0.600 [15.24] 0.330[8.38] Card Slot **SECTION A-A** 

**See Accompanying Page for:** 

**Contact Bend Details** 

837/887 Series High Temp Card Edge Connector Part Number: 837-035-558-101