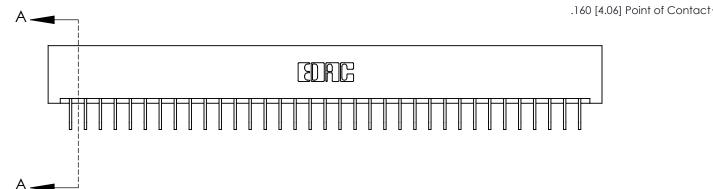

ISSUE NUMBER

ORIGINAL

0.600 [15.24] 0.330[8.38] Card Slot **SECTION A-A** 

**See Accompanying Page for:** 

**Contact Bend Details** 

837/887 Series High Temp Card Edge Connector Part Number: 837-035-558-101

ISSUE NUMBER

ORIGINAL

1

| 837/887 Series High Temp Card Edge Connector<br>Contact Bend Detail |                                                                                                                                          | ACAD REFERENCE NO. | 837 ENG          | 3 MASTER      |
|---------------------------------------------------------------------|------------------------------------------------------------------------------------------------------------------------------------------|--------------------|------------------|---------------|
|                                                                     |                                                                                                                                          | DRAWN: J.LEE       | DATE: OCT. 06/09 |               |
|                                                                     |                                                                                                                                          | CHECKED:           | DATE:            |               |
| EDAC INC                                                            | TARIO  ARE THE PROPERTY OF EDAC INC.,AND SHALL NOT BE REPRODUCED,OR COPIED OR USED AS THE BASIS FOR THE MANUFACTURE OR SALE OF APPARATUS | SCALE: NTS         | SHEET            | 2 <b>OF</b> 2 |
| TORONTO, ONTARIO CANADA                                             |                                                                                                                                          | DRAWING NUMBER     | •                | ISSUE         |
| YOUR CONNECTION TO QUALITY & SERVICE                                |                                                                                                                                          | 837 Assembly       |                  | 1             |